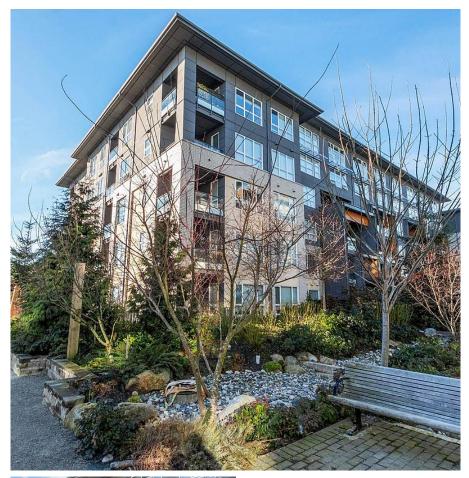

## 112 9168 Slopes Mews, Burnaby

\$499,000

PERFECT OPPORTUNITY FOR INVESTORS OR STUDENTS! Welcome to Veritas, the beautifully constructed Polygon project perfectly situated for students, first-timers, and investors, alike. Steps from transit, shopping, cafes, restaurants, trails, Simon Fraser University, & much more. Convenience at your doorstep - quite literally, as this unit features access direct from the spacious patio. This ground-floor one-bedroom plus den unit features an open concept living area, quartz countertops, stainless steel appliances, & modern finishes. Veritas offers an amenity room, fitness room, plus garden plots for the Green-Thumbs. This unit includes one underground parking stall as well as a storage locker. You will love owning here, whether you decide to live in or rent it out - this is the place to be!