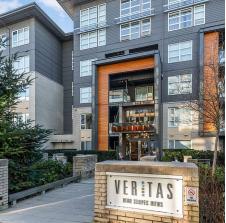

## 112 9168 Slopes Mews, Burnaby

\$499,000

PERFECT OPPORTUNITY FOR INVESTORS OR STUDENTS! Welcome to Veritas, the beautifully constructed Polygon project perfectly situated for students, first-timers, and investors, alike. Steps from transit, shopping, cafes, restaurants, trails, Simon Fraser University, & much more. Convenience at your doorstep - quite literally, as this unit features access direct from the spacious patio. This ground-floor one-bedroom plus den unit features an open concept living area, quartz countertops, stainless steel appliances, & modern finishes. Veritas offers an amenity room, fitness room, plus garden plots for the Green-Thumbs. This unit includes one underground parking stall as well as a storage locker. You will love owning here, whether you decide to live in or rent it out - this is the place to be!