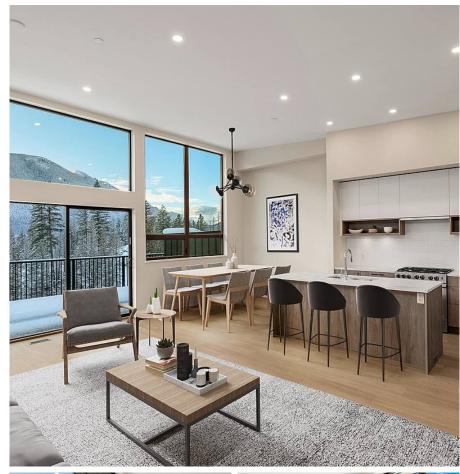

## 20 4000 Sunstone Way, Pemberton

\$1,489,000

This spacious, elegant duplex features an openconcept layout complete with designer finishes and expansive deck to enjoy unobstructed mountain views. Thoughtfully designed for your active Pemberton lifestyle, Elevate duplexes are ideal for growing families or the perfect weekend home with plenty of room to entertain. Designed to meet BC Energy Code Step 4 standards, these new duplexes will use 47% less energy than a conventional minimum code-built home. Conveniently located in the new Sunstone neighbourhood and close to recreational amenities including easy access to a large network of hiking and biking trails right from your door. Receive a \$10,000 credit towards selected options upon completion for a limited time only.