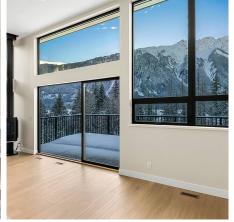

## 20 4000 Sunstone Way, Pemberton

\$1,489,000

This spacious, elegant duplex features an openconcept layout complete with designer finishes and expansive deck to enjoy unobstructed mountain views. Thoughtfully designed for your active Pemberton lifestyle, Elevate duplexes are ideal for growing families or the perfect weekend home with plenty of room to entertain. Designed to meet BC Energy Code Step 4 standards, these new duplexes will use 47% less energy than a conventional minimum code-built home. Conveniently located in the new Sunstone neighbourhood and close to recreational amenities including easy access to a large network of hiking and biking trails right from your door. Receive a \$10,000 credit towards selected options upon completion for a limited time only.