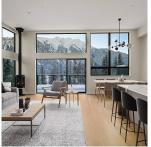

## 20 4000 Sunstone Way, Pemberton

\$1,489,000

This spacious, elegant duplex features an openconcept layout complete with designer finishes and expansive deck to enjoy unobstructed mountain views. Thoughtfully designed for your active Pemberton lifestyle, Elevate duplexes are ideal for growing families or the perfect weekend home with plenty of room to entertain. Designed to meet BC Energy Code Step 4 standards, these new duplexes will use 47% less energy than a conventional minimum code-built home. Conveniently located in the new Sunstone neighbourhood and close to recreational amenities including easy access to a large network of hiking and biking trails right from your door. Receive a \$10,000 credit towards selected options upon completion for a limited time only.