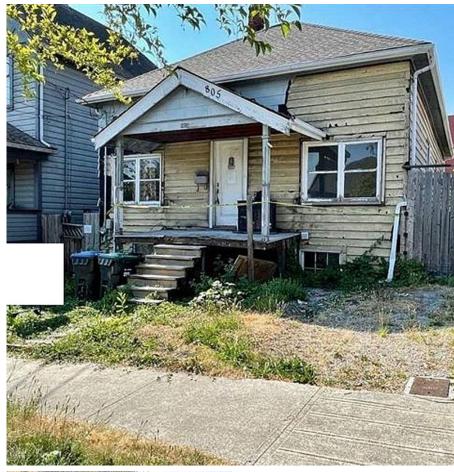

## 805 Milton Street, New Westminster

\$1,299,999

This is an excellent investment and holding property for a potential new three-story buildable home. The property is situated on a 4356 Sq Ft rectangle LOT 33' x 132' lot that is currently classified RS-1. Located in a convenient and peaceful area! Conveniently located near the New Westminster Skytrain, Douglas College, and Lord Kelvin Elementary and New Westminster Secondary Schools, as well as easy access to the freeway, stores, restaurants, and many other amenities!!!!

## **KEY INFORMATION**

MLS® R2648206

Residential Detached

Uptown

4 Bedrooms

2 Bathrooms

1,821 SF

4,356 SF Lot

## **FEATURES**

Year Built: 1952

Listed By: eXp Realty