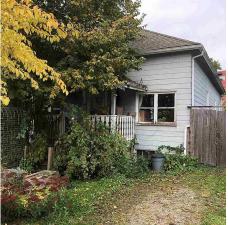

## 805 Milton Street, New Westminster

\$1,299,999

This is an excellent investment and holding property for a potential new three-story buildable home. The property is situated on a 4356 Sq Ft rectangle LOT 33' x 132' lot that is currently classified RS-1. Located in a convenient and peaceful area! Conveniently located near the New Westminster Skytrain, Douglas College, and Lord Kelvin Elementary and New Westminster Secondary Schools, as well as easy access to the freeway, stores, restaurants, and many other amenities!!!!

## **KEY INFORMATION**

MLS® R2648206

Residential Detached

Uptown

4 Bedrooms

2 Bathrooms

1,821 SF

4,356 SF Lot

## **FEATURES**

Year Built: 1952

Listed By: eXp Realty