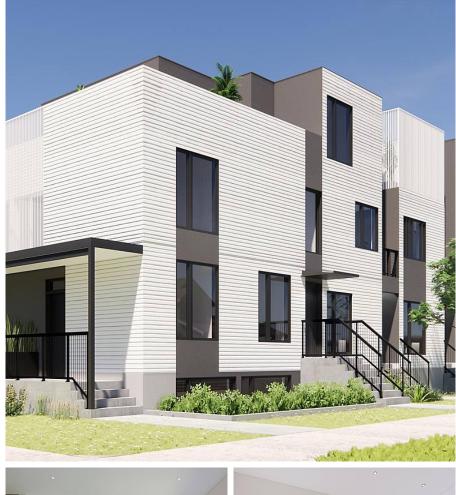

## 1904 E 8 Avenue, Vancouver

\$1,099,900

V8 is Located steps to Commercial Drive's vibrant shops, restaurants, and skytrain station. Each of the 7 units have its own unique features & floor plans, perfectly designed for families & professionals. Some of the features include Wide plank engineered wood floors, built in shelves, Riobel plumbing fixtures, Fisher & Paykel built-in appliances and Quartz countertops. Secure bike storage area and storage lockers.