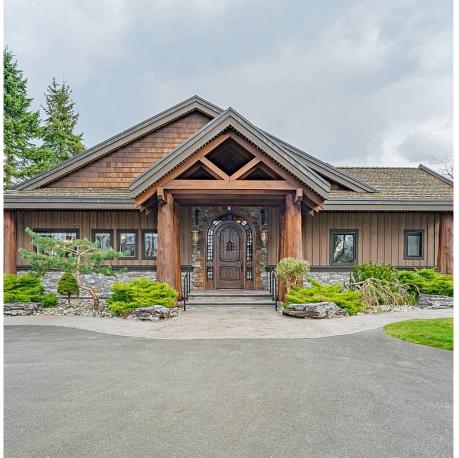

## 12610 Laity Street, Maple Ridge

\$4,380,000

A Rare Laxury Custom Build Home nestled on a private 1.584 acre lot on the westside of Maple Ridge. The estate has over 7,000 sf living space which focal pointed by unrivalled red cedar logs inside and out. Chef's kitchen with top-of-the-line appliances, granite counters w/ large island & custom Toredo wood cabinetry, adjacent eating area, spacious family room - all opening out to the spectacular gardens and a second outdoor kitchen beside the pool over look the fish pond & water fall and beautiful banana trees, plus a newly built detached Sauna room. Lower w/ media rm, lounge, wine cellar, gym, enste guest bdrm and Upper master with spa-like ensuite, 2 more enste bdrms plus 2 bdrm suite with separate entry. 6 Cars garage for car exthusiasts.