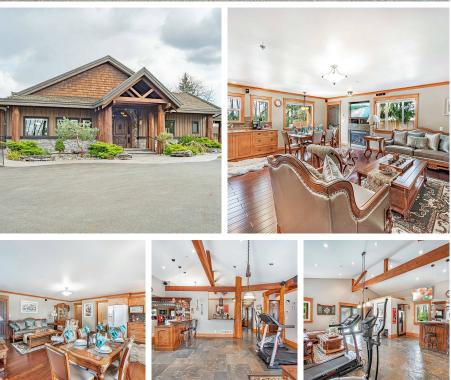

## 12610 Laity Street, Maple Ridge

\$4,380,000

A Rare Laxury Custom Build Home nestled on a private 1.584 acre lot on the westside of Maple Ridge. The estate has over 7,000 sf living space which focal pointed by unrivalled red cedar logs inside and out. Chef's kitchen with top-of-the-line appliances, granite counters w/ large island & custom Toredo wood cabinetry, adjacent eating area, spacious family room - all opening out to the spectacular gardens and a second outdoor kitchen beside the pool over look the fish pond & water fall and beautiful banana trees, plus a newly built detached Sauna room. Lower w/ media rm, lounge, wine cellar, gym, enste guest bdrm and Upper master with spa-like ensuite, 2 more enste bdrms plus 2 bdrm suite with separate entry. 6 Cars garage for car exthusiasts.