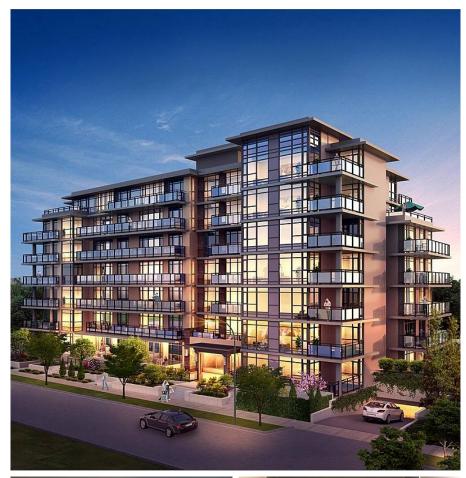

## 610 711 Breslay Street, Coquitlam

\$1,085,000

Novella. 7 storey concrete building. North east corner unit. Rare  $1513 \, \mathrm{s/f} \, \mathrm{w/} \, 3 \, \mathrm{bdrm} + 3 \, \mathrm{bath} + 2$  parkings + 2 lockers and air con installed. Bright & spacious living/dining rm. Features hi-end quality throughout. Top of the line appliances, quartz counters w/ 14 feet island and lots of kitchen cabinets. Wide plank laminate floors throughout. High ceilings and 2 covered private balcony. So close to shopping, park, school, bus stop and skytrain.