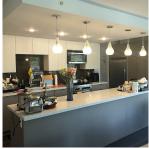

## 610 711 Breslay Street, Coquitlam

\$1,085,000

Novella. 7 storey concrete building. North east corner unit. Rare  $1513 \, \mathrm{s/f} \, \mathrm{w/} \, 3 \, \mathrm{bdrm} + 3 \, \mathrm{bath} + 2$  parkings + 2 lockers and air con installed. Bright & spacious living/dining rm. Features hi-end quality throughout. Top of the line appliances, quartz counters w/ 14 feet island and lots of kitchen cabinets. Wide plank laminate floors throughout. High ceilings and 2 covered private balcony. So close to shopping, park, school, bus stop and skytrain.