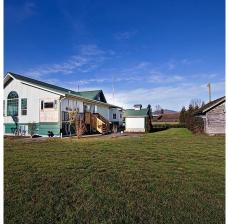

## 6230 Riverside Street, Abbotsford

\$2,649,500

4.21 flat and useable ALR acres in the heart of quaint Matsqui Village. 5 minutes to shopping in Mission or 10 minutes to Abbotsford. Two road frontages, CPR then 6 acres of crown land at rear property line. Serviced by city water plus a 21' sand point well which is great for irrigation. Huge 3016 sq ft shop. 523 sq ft barn. Endless riding trails nearby. Loads and loads of parking. Lovely 3500 square foot home has a large open kitchen with adjacent family room and eating area. Separate living room and dining room. Master on the main floor, plus a bedroom and flex room up. There are 2 bedrooms in the finished basement. Tons of storage inside and out!