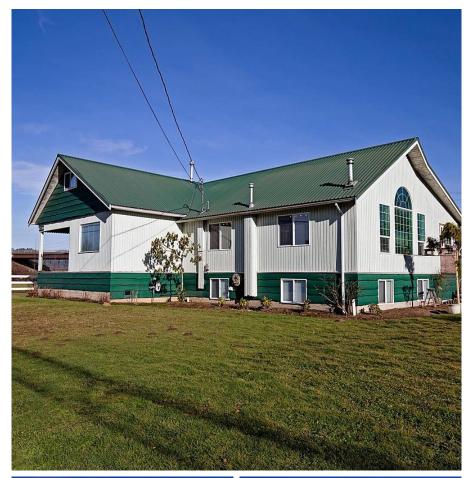

## 6230 Riverside Street, Abbotsford

\$2,649,500

4.21 flat and useable ALR acres in the heart of quaint Matsqui Village. 5 minutes to shopping in Mission or 10 minutes to Abbotsford. Two road frontages, CPR then 6 acres of crown land at rear property line. Serviced by city water plus a 21' sand point well which is great for irrigation. Huge 3016 sq ft shop. 523 sq ft barn. Endless riding trails nearby. Loads and loads of parking. Lovely 3500 square foot home has a large open kitchen with adjacent family room and eating area. Separate living room and dining room. Master on the main floor, plus a bedroom and flex room up. There are 2 bedrooms in the finished basement. Tons of storage inside and out!