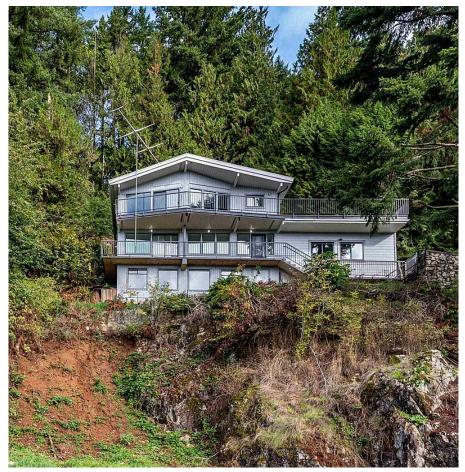

## 47005 Yale Road, Chilliwack

\$2,800,000

## UNDER APPLICATION FOR SUBDIVISION!

Spectacular valley views from this 4.27 acre property in an extremely private location. Custom built home with 5 bedrooms and 3 baths that has been completely renovated up and down. Bright, open concept dining and living room with vaulted ceilings and beautiful gas fireplace. Beautiful, new 2 bedroom suite in basement with a gas fireplace and it's own laundry. Huge sundeck and balcony allow you to relax and soak in the views below. Large garage with additional parking available. Currently in process for development.