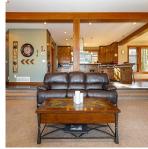

## 43207 Salmonberry Drive, Chilliwack

\$3,999,900

Nestled high and dry on Chilliwack Mountain, this custom designed and carefully crafted 4 bedroom 2 story home will check all the boxes. Open concept design to include the kitchen and dining room with the great room, large windows capture the tremendous views and natural beauty. 3 of 4 bedrooms have walk in closets, generous sized master bedroom with ensuite and 3 large bedrooms are up. Oversized garage measures 26x26 and there is extra covered parking attached to the home. This property also has development potential as it is NOT in the ALR. Call for details.