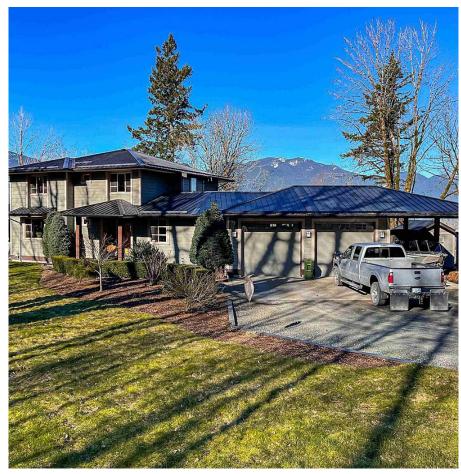

## 43207 Salmonberry Drive, Chilliwack

\$3,999,900

Nestled high and dry on Chilliwack Mountain, this custom designed and carefully crafted 4 bedroom 2 story home will check all the boxes. Open concept design to include the kitchen and dining room with the great room, large windows capture the tremendous views and natural beauty. 3 of 4 bedrooms have walk in closets, generous sized master bedroom with ensuite and 3 large bedrooms are up. Oversized garage measures 26x26 and there is extra covered parking attached to the home. This property also has development potential as it is NOT in the ALR. Call for details.

## **FEATURES**

Year Built: 2012

Views: River and Mountains

Listed By: RE/MAX Nyda Realty Inc.