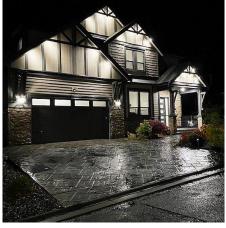

## 5346 Abbey Crescent, Chilliwack

\$1,698,800

Stunning executive 2 story with fully finished basement backing onto green belt with phenomenal southern exposure. 6 bdrms., 5 baths, & 3 balcony's. Open concept, vaulted magnificent floor to ceiling windows & stone fp, an abundance of tall white cabinetry, quartz counters, glass back splash, island and pantry in the kitchen. Den/ bdrm. on the main floor, all on engineered hardwood. A wide stair case with plush carpet takes you up to 3 spacious bdrms., all with walk in closets. Below the basement holds another open concept plus 2 bdrms.,  $1 \frac{1}{2}$  baths, a storage, utility, and media room, easily converted to a suite. You have a balcony on each floor, A/C, a security system with camera & artificial turf in the front yard for easy maintenance. A perfect family home with style.