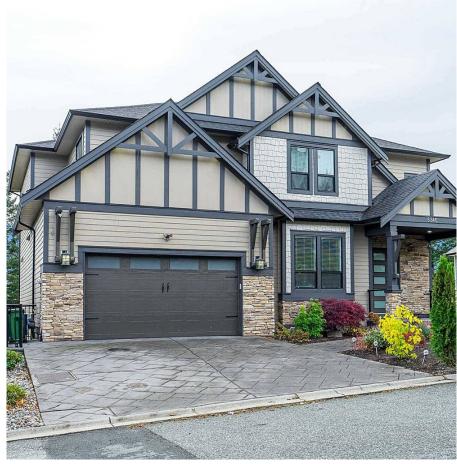

## 5346 Abbey Crescent, Chilliwack

\$1,698,800

Stunning executive 2 story with fully finished basement backing onto green belt with phenomenal southern exposure. 6 bdrms., 5 baths, & 3 balcony's. Open concept, vaulted magnificent floor to ceiling windows & stone fp, an abundance of tall white cabinetry, quartz counters, glass back splash, island and pantry in the kitchen. Den/ bdrm. on the main floor, all on engineered hardwood. A wide stair case with plush carpet takes you up to 3 spacious bdrms., all with walk in closets. Below the basement holds another open concept plus 2 bdrms.,  $1 \frac{1}{2}$  baths, a storage, utility, and media room, easily converted to a suite. You have a balcony on each floor, A/C, a security system with camera & artificial turf in the front yard for easy maintenance. A perfect family home with style.

## **KEY INFORMATION**

MLS® R2648615

Residential Detached

Chilliwack

6 Bedrooms

5 Bathrooms

5,296 SF

7,208 SF Lot

## **FEATURES**

Year Built: 2017

Views: Southern Mountains

Listed By: HomeLife Advantage Realty Ltd