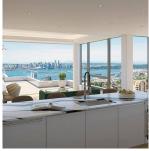

## 302 135 E 13th Street, North Vancouver

\$1,579,900

Luxury living, enhanced by inspiring panoramas of Burrard Inlet and the Vancouver skyline impressive by day, magical at night. The 18-storey residential tower, anchored by a commercial podium topped with resort-style amenities, carves an elegant profile against impressive water and mountain views. Innovative floor plans with window walls showcasing stunning views. Large terraces for seamless indoor-outdoor living and entertaining. Every detail a blend of elegance and functionality. The kitchen is a feast for the eyes with luxurious marble style quartz countertops, Miele appliances, and European style cabinetry. Interiors are customized to individual tastes with two expertly crafted colour schemes: Pearl (light) and Onyx (dark).