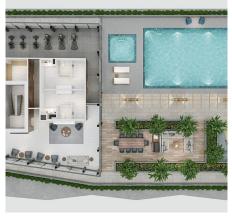

## 302 135 E 13th Street, North Vancouver

\$1,579,900

Luxury living, enhanced by inspiring panoramas of Burrard Inlet and the Vancouver skyline impressive by day, magical at night. The 18-storey residential tower, anchored by a commercial podium topped with resort-style amenities, carves an elegant profile against impressive water and mountain views. Innovative floor plans with window walls showcasing stunning views. Large terraces for seamless indoor-outdoor living and entertaining. Every detail a blend of elegance and functionality. The kitchen is a feast for the eyes with luxurious marble style quartz countertops, Miele appliances, and European style cabinetry. Interiors are customized to individual tastes with two expertly crafted colour schemes: Pearl (light) and Onyx (dark).