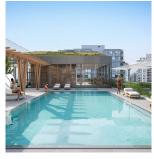

## 302 135 E 13th Street, North Vancouver

\$1,579,900

Luxury living, enhanced by inspiring panoramas of Burrard Inlet and the Vancouver skyline impressive by day, magical at night. The 18-storey residential tower, anchored by a commercial podium topped with resort-style amenities, carves an elegant profile against impressive water and mountain views. Innovative floor plans with window walls showcasing stunning views. Large terraces for seamless indoor-outdoor living and entertaining. Every detail a blend of elegance and functionality. The kitchen is a feast for the eyes with luxurious marble style quartz countertops, Miele appliances, and European style cabinetry. Interiors are customized to individual tastes with two expertly crafted colour schemes: Pearl (light) and Onyx (dark).