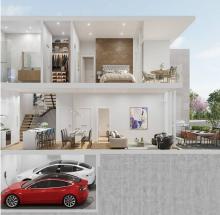

## Th01 135 E 13th Street, North Vancouver

\$1,839,900

Luxury living, enhanced by inspiring panoramas of Burrard Inlet and the Vancouver skyline impressive by day, magical at night. The 18-storey residential tower, anchored by a commercial podium topped with resort-style amenities, carves an elegant profile against impressive water and mountain views. Innovative floor plans with window walls showcasing stunning views. Large terraces for seamless indoor-outdoor living and entertaining. Every detail a blend of elegance and functionality. The kitchen is a feast for the eyes with luxurious marble style quartz countertops, Miele appliances, and European style cabinetry. Interiors are customized to individual tastes with two expertly crafted colour schemes: Pearl (light) and Onyx (dark).

## **KEY INFORMATION**

MLS® R2648846

Residential Attached

Central Lonsdale

3 Bedrooms

3 Bathrooms

1,697 SF

\$950.32 Maintenance Fees