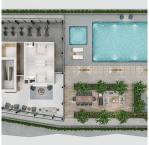

## Th01 135 E 13th Street, North Vancouver

\$1,839,900

Luxury living, enhanced by inspiring panoramas of Burrard Inlet and the Vancouver skyline impressive by day, magical at night. The 18-storey residential tower, anchored by a commercial podium topped with resort-style amenities, carves an elegant profile against impressive water and mountain views. Innovative floor plans with window walls showcasing stunning views. Large terraces for seamless indoor-outdoor living and entertaining. Every detail a blend of elegance and functionality. The kitchen is a feast for the eyes with luxurious marble style quartz countertops, Miele appliances, and European style cabinetry. Interiors are customized to individual tastes with two expertly crafted colour schemes: Pearl (light) and Onyx (dark).