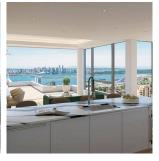

## Th01 135 E 13th Street, North Vancouver

\$1,839,900

Luxury living, enhanced by inspiring panoramas of Burrard Inlet and the Vancouver skyline impressive by day, magical at night. The 18-storey residential tower, anchored by a commercial podium topped with resort-style amenities, carves an elegant profile against impressive water and mountain views. Innovative floor plans with window walls showcasing stunning views. Large terraces for seamless indoor-outdoor living and entertaining. Every detail a blend of elegance and functionality. The kitchen is a feast for the eyes with luxurious marble style quartz countertops, Miele appliances, and European style cabinetry. Interiors are customized to individual tastes with two expertly crafted colour schemes: Pearl (light) and Onyx (dark).