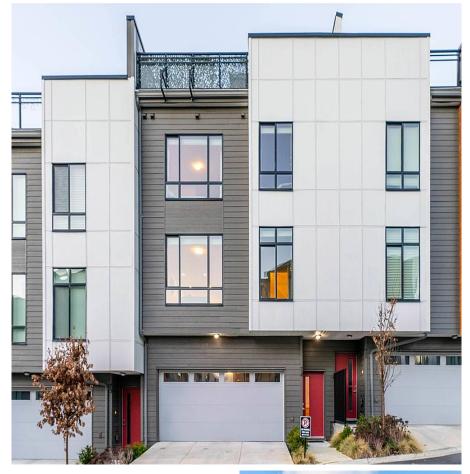

## **74 16433 19th** Avenue, Surrey

\$859,800

WAO!!Welcome to Berkeley Village This Unique SOUTH FACING ROOFTOP PATIO w/ HOT TUB Capability & gas line for a barbecue comes with 04 CAR Parkings. Need to park a truck? YES You can, w/ the 10ft ceilings in the double side by side garage & room to park 02 more cars on the DRIVEWAY, ONLY THIS UNIT HAS IT!, located in S Surrey, offering 2 bdrms, 3 baths & a den! Main floor boasts a gleaming white kitchen w/ island to sit around & gather, S/S appliances w/ gas range & room for a large dining table for entertaining. The 2 pc powder rm & den/ flex space complete the main floor package! Up has 2 bedrms, 2 full bathrms, master w/ walk in closet & 3 pc ensuite w/glass shower. Blocks from Morgan Crossing w/ shops, restaurants, Steve Nash, Wal Mart, the list goes on. Whiterock Beach close by..