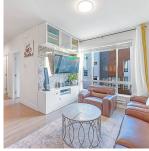

## **74 16433 19th** Avenue, Surrey

\$859,800

WAO!!Welcome to Berkeley Village This Unique SOUTH FACING ROOFTOP PATIO w/ HOT TUB Capability & gas line for a barbecue comes with 04 CAR Parkings. Need to park a truck? YES You can, w/ the 10ft ceilings in the double side by side garage & room to park 02 more cars on the DRIVEWAY, ONLY THIS UNIT HAS IT!, located in S Surrey, offering 2 bdrms, 3 baths & a den! Main floor boasts a gleaming white kitchen w/ island to sit around & gather, S/S appliances w/ gas range & room for a large dining table for entertaining. The 2 pc powder rm & den/ flex space complete the main floor package! Up has 2 bedrms, 2 full bathrms, master w/ walk in closet & 3 pc ensuite w/glass shower. Blocks from Morgan Crossing w/ shops, restaurants, Steve Nash, Wal Mart, the list goes on. Whiterock Beach close by..