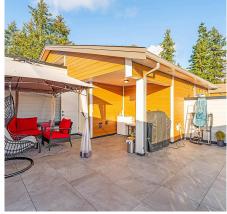

## **74 16433 19th** Avenue, Surrey

\$859,800

WAO!!Welcome to Berkeley Village This Unique SOUTH FACING ROOFTOP PATIO w/ HOT TUB Capability & gas line for a barbecue comes with 04 CAR Parkings. Need to park a truck? YES You can, w/ the 10ft ceilings in the double side by side garage & room to park 02 more cars on the DRIVEWAY, ONLY THIS UNIT HAS IT!, located in S Surrey, offering 2 bdrms, 3 baths & a den! Main floor boasts a gleaming white kitchen w/ island to sit around & gather, S/S appliances w/ gas range & room for a large dining table for entertaining. The 2 pc powder rm & den/ flex space complete the main floor package! Up has 2 bedrms, 2 full bathrms, master w/ walk in closet & 3 pc ensuite w/glass shower. Blocks from Morgan Crossing w/ shops, restaurants, Steve Nash, Wal Mart, the list goes on. Whiterock Beach close by..