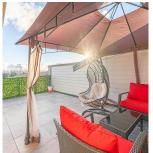

## **74 16433 19th** Avenue, Surrey

\$859,800

WAO!!Welcome to Berkeley Village This Unique SOUTH FACING ROOFTOP PATIO w/ HOT TUB Capability & gas line for a barbecue comes with 04 CAR Parkings. Need to park a truck? YES You can, w/ the 10ft ceilings in the double side by side garage & room to park 02 more cars on the DRIVEWAY, ONLY THIS UNIT HAS IT!, located in S Surrey, offering 2 bdrms, 3 baths & a den! Main floor boasts a gleaming white kitchen w/ island to sit around & gather, S/S appliances w/ gas range & room for a large dining table for entertaining. The 2 pc powder rm & den/ flex space complete the main floor package! Up has 2 bedrms, 2 full bathrms, master w/ walk in closet & 3 pc ensuite w/glass shower. Blocks from Morgan Crossing w/ shops, restaurants, Steve Nash, Wal Mart, the list goes on. Whiterock Beach close by..