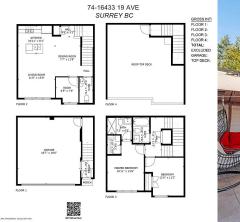

## **74 16433 19th** Avenue, Surrey

\$859,800

WAO!!Welcome to Berkeley Village This Unique SOUTH FACING ROOFTOP PATIO w/ HOT TUB Capability & gas line for a barbecue comes with 04 CAR Parkings. Need to park a truck? YES You can, w/ the 10ft ceilings in the double side by side garage & room to park 02 more cars on the DRIVEWAY, ONLY THIS UNIT HAS IT!, located in S Surrey, offering 2 bdrms, 3 baths & a den! Main floor boasts a gleaming white kitchen w/ island to sit around & gather, S/S appliances w/ gas range & room for a large dining table for entertaining. The 2 pc powder rm & den/ flex space complete the main floor package! Up has 2 bedrms, 2 full bathrms, master w/ walk in closet & 3 pc ensuite w/glass shower. Blocks from Morgan Crossing w/ shops, restaurants, Steve Nash, Wal Mart, the list goes on. Whiterock Beach close by..

## **KEY INFORMATION**

MLS® R2647899

Residential Attached

Pacific Douglas

2 Bedrooms

3 Bathrooms

1,253 SF