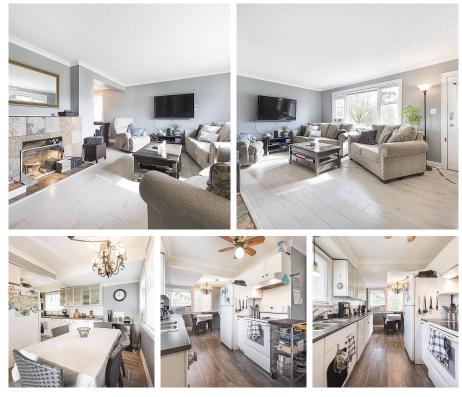

#### SUBDIVISION/DEVELOPMENT POTENTIAL

- Do your due diligence with City of Chilliwack. Beautiful renovated 5 bedroom, 2 bathroom home on huge 8799 sqft lot with 66' frontage ,lane access & detached workshop. Great opportunity to hold this income producing property. Complete house is currently rented to very nice tenants(\$2800 plus utilities). The main floor features 3 bedrooms,1 bath, living, dining& kitchen. The separate entry basement has 2 bedrooms, big rec room and a washroom. Located in a beautiful neighborhood and steps away from Kinsmen park. Fully fenced yard with lane access. Basement can be renovated to a separate rental suite ,if needed. Pictures are from last year before renting. Offers as they come.