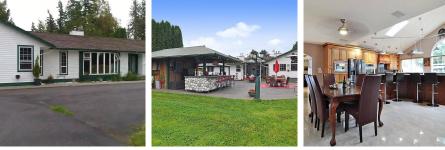

## 4898 248 Street, Langley

\$5,800,000

Close to Thunderbird Equestrian, wineries, & golf. Multiple income producing buildings on site. This property can be used for different business options. Livestock, storage income or equestrian pursuits. Close to major Hwys & easy access to Abbotsford airport & Vancouver. Private income producing estate for your family, or just a commercial operation, this has it all! A+ Equestrian facility, 2 barns, 1 indoor arena, 14 paddocks & 15 acres of pasture. Horses aren't your thing? Then the 8 car garage has what you need. The main home is beautiful! 3 bdrm, 4 bthrm rancher with an indoor/outdoor dream layout. Open concept kitchen, living and dining. Huge patio with a covered outdoor nook. Authorized 2nd dwelling great for rental income or the inlaws! All dwellings are permitted and authorized!