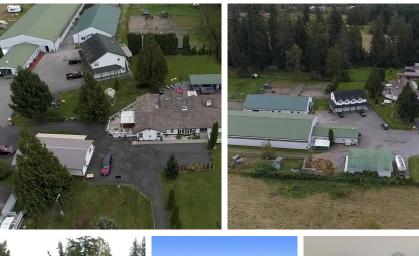

## 4898 248 Street, Langley

\$5,800,000

Close to Thunderbird Equestrian, wineries, & golf. Multiple income producing buildings on site. This property can be used for different business options. Livestock, storage income or equestrian pursuits. Close to major Hwys & easy access to Abbotsford airport & Vancouver. Private income producing estate for your family, or just a commercial operation, this has it all! A+ Equestrian facility, 2 barns, 1 indoor arena, 14 paddocks & 15 acres of pasture. Horses aren't your thing? Then the 8 car garage has what you need. The main home is beautiful! 3 bdrm, 4 bthrm rancher with an indoor/outdoor dream layout. Open concept kitchen, living and dining. Huge patio with a covered outdoor nook. Authorized 2nd dwelling great for rental income or the inlaws! All dwellings are permitted and authorized!