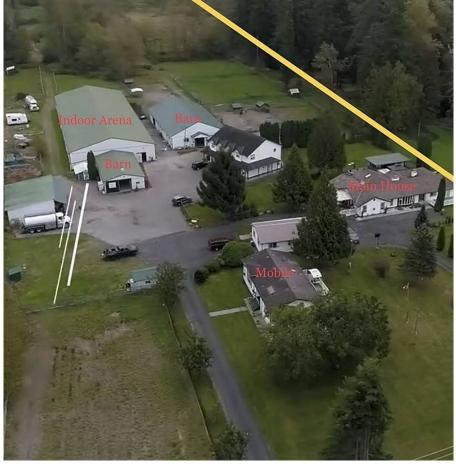

## 4898 248 Street, Langley

\$5,800,000

Close to Thunderbird Equestrian, wineries, & golf. Multiple income producing buildings on site. This property can be used for different business options. Livestock, storage income or equestrian pursuits. Close to major Hwys & easy access to Abbotsford airport & Vancouver. Private income producing estate for your family, or just a commercial operation, this has it all! A+ Equestrian facility, 2 barns, 1 indoor arena, 14 paddocks & 15 acres of pasture. Horses aren't your thing? Then the 8 car garage has what you need. The main home is beautiful! 3 bdrm, 4 bthrm rancher with an indoor/outdoor dream layout. Open concept kitchen, living and dining. Huge patio with a covered outdoor nook. Authorized 2nd dwelling great for rental income or the inlaws! All dwellings are permitted and authorized!