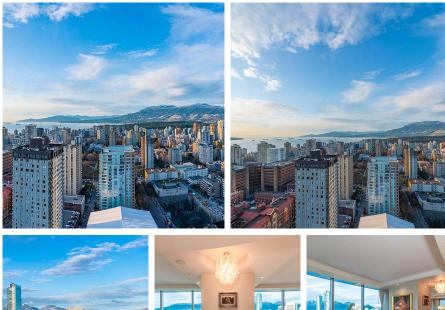

## 3401 938 Nelson Street, Vancouver

\$2,483,800

View!View!View! Rarely Available Best view NW "01" plan at One Wall Centre, offers Panoramic sweeping views of entire English Bay, Stanley Park, Lions Gate, North Shore Mountains & Downtown. Almost 1,500 Sqft. 2 Bed 2 Full baths, with 90 feet of 9' ceiling triple glazed curtain glass wall. Meticulous and Private. Privileged access to Sheraton Wall Centre's amenities including Hotel SPA, indoor pool, sauna, steam room, full gym and 24 hours concierge. Must see to be appreciated!! Do not miss this opportunity to own one of the best view LANDMARK units in all of Downtown Vancouver!!

## FEATURES

Year Built: 2001 Views: SUPERB OCEAN, Mtn & Sunset Listed By: Coldwell Banker Prestige Realty