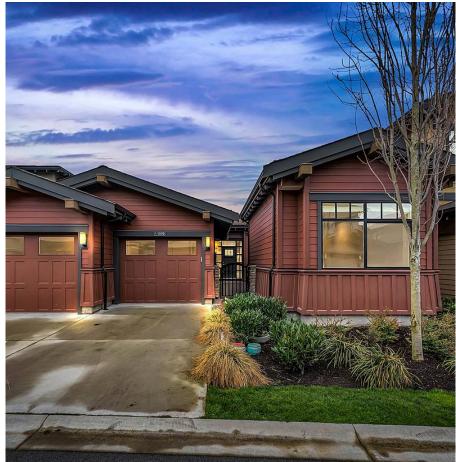

## 1590 Pine Springs Lane, Tsawwassen

\$1,738,000

Ross Leathley 604.802.5468 rleathley@rennie.com rennie.com/rossleathley

THIS COMMUNICATION IS NOT INTENDED TO CAUSE OR INDUCE A BREACH OF AN EXISTING AGREEMENT(S). E.& O.E

Tsawwassen Springs one-story home with separate casita. Larger lot 4904 Sq Ft. Open concept home with 2102 Sq Ft, feature 3 bedrooms + den and 3 bathrooms. This home includes radiant in-floor heat, 10 ft ceilings, over sized windows, wood floors and over sized glass slider doors inviting you outside to sit and enjoy the outdoor garden. Gourmet kitchen with granite counter tops, extra tall cabinets with soft close doors, pot drawers, island with eating bar, stainless steel appliances. Resort style living. Close to all the amenities and Tsawwassen Springs Golf course.

## **KEY INFORMATION**

MLS® R2649460 Residential Detached Cliff Drive 3 Bedrooms 3 Bathrooms 2,172 SF 4,904 SF Lot