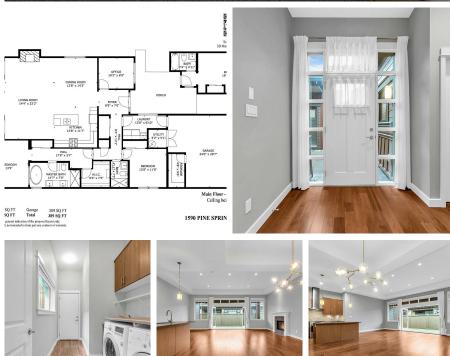

Tsawwassen Springs one-story home with separate casita. Larger lot 4904 Sq Ft. Open concept home with 2102 Sq Ft, feature 3 bedrooms + den and 3 bathrooms. This home includes radiant in-floor heat, 10 ft ceilings, over sized windows, wood floors and over sized glass slider doors inviting you outside to sit and enjoy the outdoor garden. Gourmet kitchen with granite counter tops, extra tall cabinets with soft close doors, pot drawers, island with eating bar, stainless steel appliances. Resort style living. Close to all the amenities and Tsawwassen Springs Golf course.

## **KEY INFORMATION**

MLS® R2649460 Residential Detached Cliff Drive 3 Bedrooms 3 Bathrooms 2,172 SF 4,904 SF Lot

## FEATURES

Year Built: 2018 Listed By: rennie & associates realty ltd.