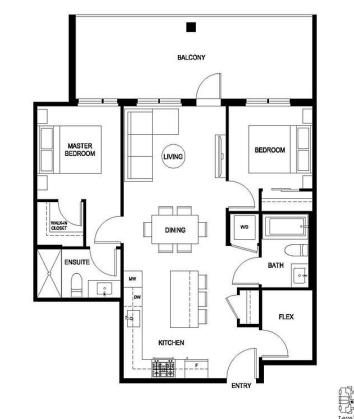

## 313 2450 Garden Drive, Vancouver

\$964,900

Interior: 816 Sq Ft / Outdoor: 217 Sq Ft Total: 1,033 Sq Ft

Grafia by Porte Homes is located on a quiet residential street just steps from Commercial Drive, transit and schools. The development will be a 6 story wood-frame building and amenities will include a lounge, gym, dog wash station, rooftop terrace, garden plots and more. Completion anticipated Fall 2024. This two bed and two baths plus a flex home is 816SF features a WIC in master bedroom, full size S/S appliance with gas stove. Laminate flooring through out and 217SF Balcony. Book an appt to own in our limited pre-construction release.

## **KEY INFORMATION**

MLS® R2649275 Residential Attached Grandview Woodland 2 Bedrooms 2 Bathrooms 816 SF \$376.04 Maintenance Fees