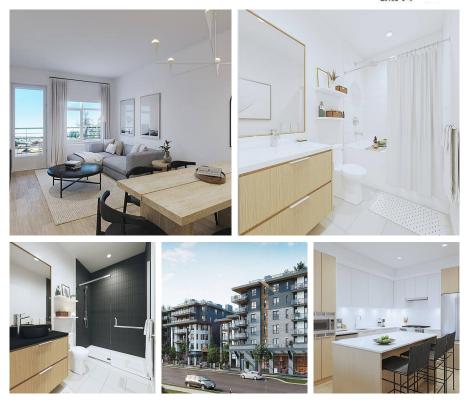

## 313 2450 Garden Drive, Vancouver

\$964,900

Interior: 816 Sq Ft / Outdoor: 217 Sq Ft Total: 1,033 Sq Ft

Grafia by Porte Homes is located on a quiet residential street just steps from Commercial Drive, transit and schools. The development will be a 6 story wood-frame building and amenities will include a lounge, gym, dog wash station, rooftop terrace, garden plots and more. Completion anticipated Fall 2024. This two bed and two baths plus a flex home is 816SF features a WIC in master bedroom, full size S/S appliance with gas stove. Laminate flooring through out and 217SF Balcony. Book an appt to own in our limited pre-construction release.