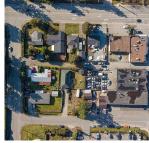

## 11836 207 Street, Maple Ridge

\$2,296,000

ALERT to developers, builders and investors!!!. Centrally located, elementary and secondary schools, shopping, transit, athletic park all within walking distance. Current zoning is RS-1 and future potential for medium density multifamily apartment building up to 2.5 FSR . Check with City Hall. Pls follow COVID-19 PROTOCOL. MUST SEE this land assembly of 1.2 Acre (52000 sqft) and asking price is \$17M !!!