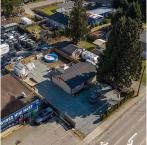

## 11836 207 Street, Maple Ridge

\$2,296,000

ALERT to developers, builders and investors!!!. Centrally located, elementary and secondary schools, shopping, transit, athletic park all within walking distance. Current zoning is RS-1 and future potential for medium density multifamily apartment building up to 2.5 FSR . Check with City Hall. Pls follow COVID-19 PROTOCOL. MUST SEE this land assembly of 1.2 Acre (52000 sqft) and asking price is \$17M !!!