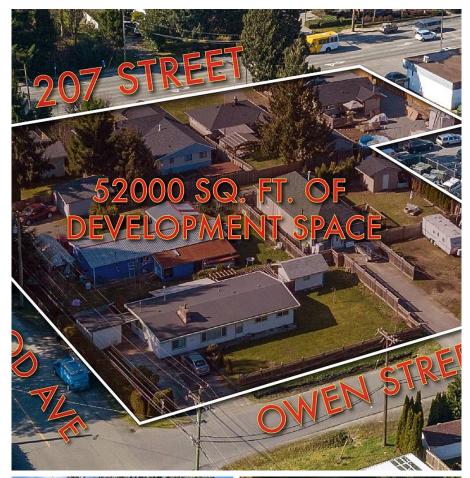

## 11836 207 Street, Maple Ridge

\$2,296,000

ALERT to developers, builders and investors!!!. Centrally located, elementary and secondary schools, shopping, transit, athletic park all within walking distance. Current zoning is RS-1 and future potential for medium density multifamily apartment building up to 2.5 FSR . Check with City Hall. Pls follow COVID-19 PROTOCOL. MUST SEE this land assembly of 1.2 Acre (52000 sqft) and asking price is \$17M !!!