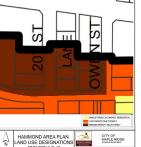

## 11836 207 Street, Maple Ridge

\$2,296,000

ALERT to developers, builders and investors!!!. Centrally located, elementary and secondary schools, shopping, transit, athletic park all within walking distance. Current zoning is RS-1 and future potential for medium density multifamily apartment building up to 2.5 FSR . Check with City Hall. Pls follow COVID-19 PROTOCOL. MUST SEE this land assembly of 1.2 Acre (52000 sqft) and asking price is \$17M !!!