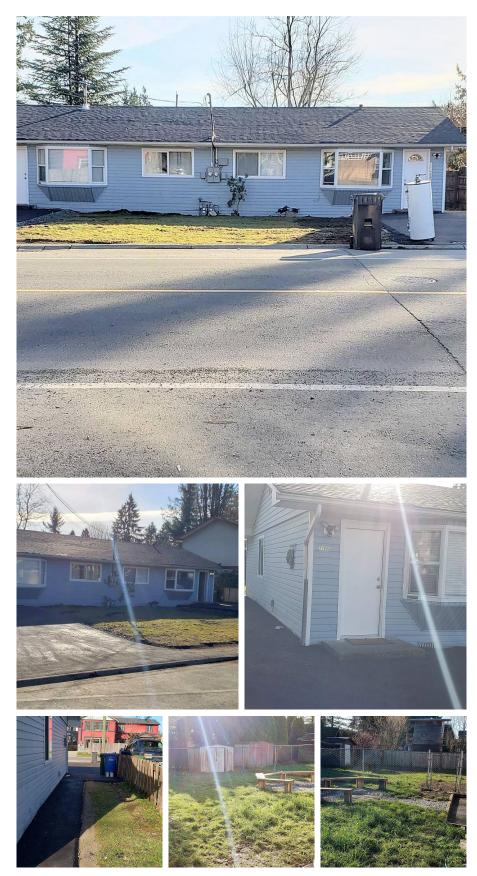

## 27986-27988 Swensson Avenue, Abbotsford

\$1,398,000

Great investment property in the heart of Aberdeen. Full Duplex (2 half Duplex) on big 7280 SqFt lot, 70 Feet front. Renovated, New Roof & New Driveways was done 2 weeks ago. Keep it as rental investment property and wait for future development potential or Live on one side and rent other side. Great Rental potential. 2 bedrooms, Living, Kitchen, Laundary 1 bath, Private yard & separate driveway on both side. Offers as they come. OPEN House Saturday & Sunday, March 18 & 19 2-4 PM

## **KEY INFORMATION**

MLS® R2649605 Multifamily Aberdeen 4 Bedrooms 2 Bathrooms 1,550 SF 7,280 SF Lot