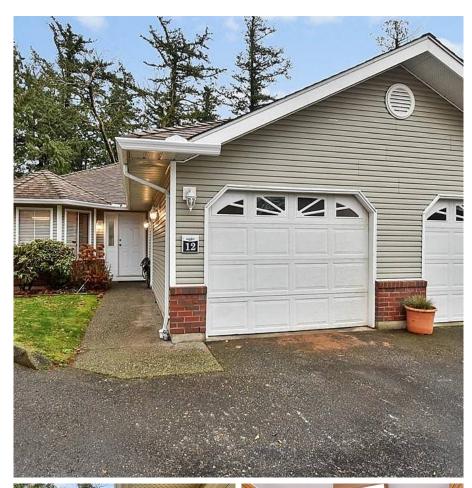

## 12 1973 Winfield Drive, Abbotsford

\$935,000

Welcome to Belmont Ridge on Winfield Drive! SPACIOUS Rancher with bright, fully finished walk-out basement in this popular East Abbotsford complex. This home boasts 3 bedrooms and 3 bathrooms. Enjoy the your covered deck or take advantage of the private yard that backs onto a green space. Single garage. Clubhouse for entertaining w/ guest suite. Excellent location - 2 mins off freeway, 1-2 blocks from shopping and coffee shops. 19+ gated complex that allows small pets.

## **KEY INFORMATION**

MLS® R2650360 Residential Attached Abbotsford East

- 3 Bedrooms
- 3 Bathrooms
- 2,362 SF