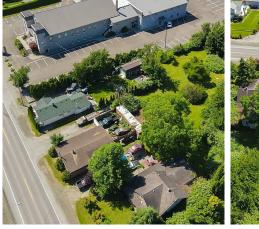

## 42023 Yarrow Central Road, Yarrow

\$1,148,888

JUST UNDER ONE ACRE IN YARROW, a little piece of heaven on earth. The things you could do with this property are endless, BUILD your dream home with a shop! A short drive to the highway, Cultus Lake, and the Vedder Rotary Trail. Take a short stroll into the amazing, picturesque community of Yarrow. The quaint farmhouse has 4 beds, 2 baths, and the master bedroom on the main floor. The large detached 30'x 50' shop has 200 amp service, separate meter & its own driveway. Home is in need of major work and "sold as is where is" bring your imagination. Beautiful piece of property, 150' of frontage. Lots this size in the heart of Yarrow don't come up often, come make your dreams come true! ZONING ALLOWS FOR CARRIAGE HOME.