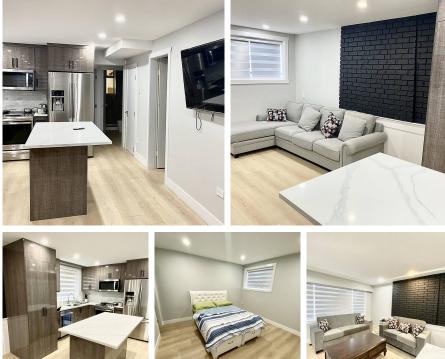

## 14429-14431 105a Avenue, Surrey

\$3,199,900

Fully renovated fourplex with total 12 bedroom and 8 full baths! Guilford NCP indicates apartment zoning. Each unit of the fourplex has Three large sized bedrooms and two full baths with ensuite in the Master bedroom. Entire house has been extensively renovated with new kitchen cabinets, white quartz counter tops, newer water proof laminate flooring, new washrooms, new windows and paint . New furnace system with Air conditioning and new roof. All the appliances are brand new including separate washer/dryer in each portion of the fourplex. Great investment property with excellent rental income potential. Super close to all the major attractions in Guilford including Guilford mall, Guilford rec center, superstore and walking distance to both levels of schools.