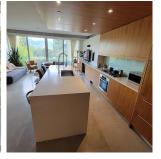

## 200 2386 Cornwall Avenue, Vancouver

\$3,499,000

ONE OF A KIND, "THE VUE". This truly contemporary architectural designed concrete building contains four exclusive, private ocean front homes. View of Kitsilano Beach, North Shore mountains and cityscape. One Unit per floor with elevator access directly to your home. Custom millwork throughout, floor-to-ceiling glass sliding doors, 2 bedrooms, both with ensuite baths, and a private balcony to enjoy your morning brews. Flex room can be an open den. Terrazzo flooring throughout provides clean and cool living environment. Don't miss out!