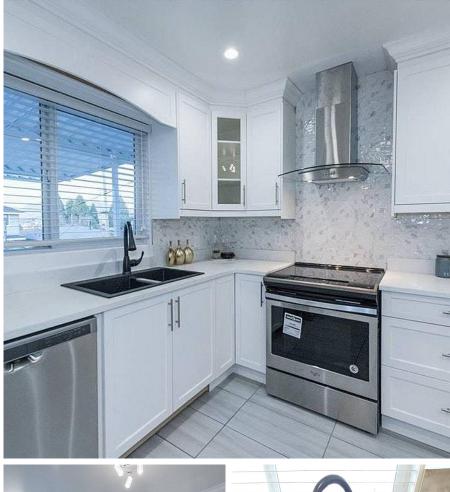

## 2843 E 20th Avenue, Vancouver

\$1,949,000

Quiet and convenient location. Walk to Bus Stop 016, Renfrew Community Park and Nootka Elementary. Modern updated home for a large family. 3 bedrooms on main and 2 more upstairs, basement has another 3 bedrooms. Gourmet Kitchen with S/S appliances with an island. Rent is \$4,975 plus utilities with long term good tenants. Some city and mountain views for your future new home. Excellent holding property.