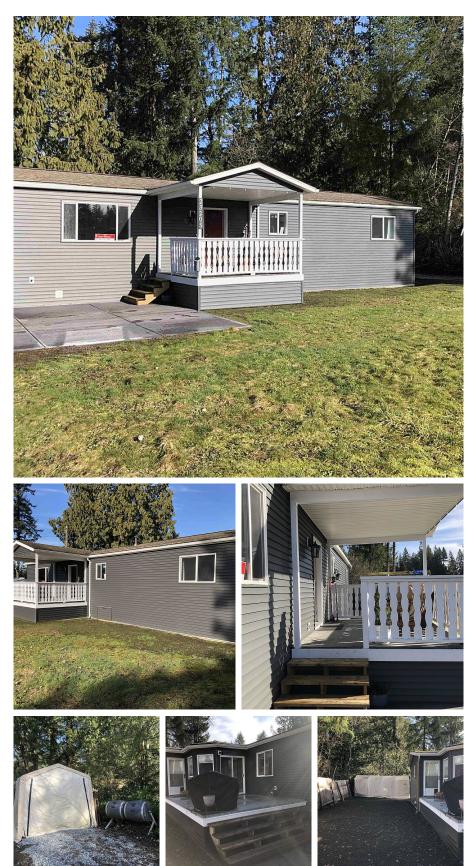

## 5 23205 Calvin Crescent, Maple Ridge

\$449,000

GARIBALDI VILLAGE! Fully Renovated interior and exterior, 2 Bedroom Spacious Modular home. New SS Kitchen Appliance, New Washer & Dryer, New siding, gutters, new deck, all new baseboard heater, trims and blinds, new energy efficient gas fireplace which heats up the home, new painting through out, all new pex pipe & braided lines, crawlspace insulated and boarded, main bathroom with new tub with new tiles, 2x6 construction, new hot water tank, public transit 2 min walk. Please call for private showing today. pad rent \$650 per month.