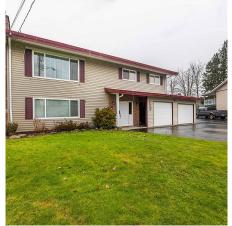

## 45322 Park Drive, Chilliwack

\$1,400,000

DEVELOPER ALERT. For more development information contact Realtor. If not a developer, this parcel has everything a family could ask for. Safety, Quiet neighbours and neighbourhood, a park for the kids an arms length away, and an amazing massive back yard. This house has 3 Bedrooms and 2 Bathrooms, newly renovated interior, Brand new roof from summer 2021, brand new Hot water tank and much more. Don't miss out on this opportunity.

## **KEY INFORMATION**

MLS® R2650776

Residential Detached

Chilliwack

3 Bedrooms

2 Bathrooms

2,211 SF

15,844 SF Lot

## **FEATURES**

Year Built: 1973

Listed By: Century 21 Creekside Realty

(Luckakuck)