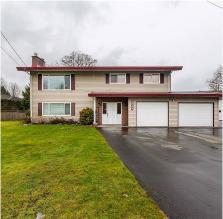

## 45322 Park Drive, Chilliwack

\$1,400,000

DEVELOPER ALERT. For more development information contact Realtor. If not a developer, this parcel has everything a family could ask for. Safety, Quiet neighbours and neighbourhood, a park for the kids an arms length away, and an amazing massive back yard. This house has 3 Bedrooms and 2 Bathrooms, newly renovated interior, Brand new roof from summer 2021, brand new Hot water tank and much more. Don't miss out on this opportunity.

## **KEY INFORMATION**

MLS® R2650776

Residential Detached

Chilliwack

3 Bedrooms

2 Bathrooms

2,211 SF

15,844 SF Lot

## **FEATURES**

Year Built: 1973

Listed By: Century 21 Creekside Realty

(Luckakuck)