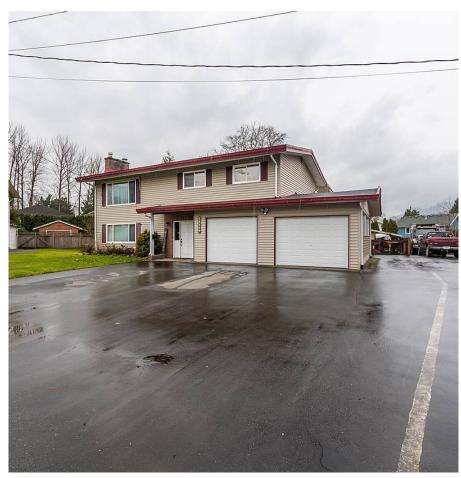

## 45322 Park Drive, Chilliwack

\$1,400,000

DEVELOPER ALERT. For more development information contact Realtor. If not a developer, this parcel has everything a family could ask for. Safety, Quiet neighbours and neighbourhood, a park for the kids an arms length away, and an amazing massive back yard. This house has 3 Bedrooms and 2 Bathrooms, newly renovated interior, Brand new roof from summer 2021, brand new Hot water tank and much more. Don't miss out on this opportunity.

## **KEY INFORMATION**

MLS® R2650776

Residential Detached

Chilliwack

3 Bedrooms

2 Bathrooms

2,211 SF

15,844 SF Lot

## **FEATURES**

Year Built: 1973

Listed By: Century 21 Creekside Realty

(Luckakuck)