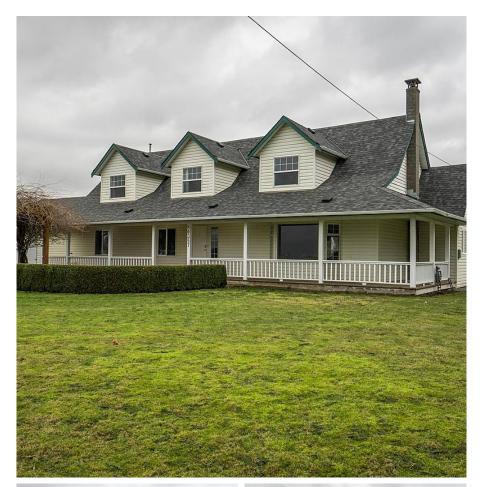

## 50357 Chilliwack Central Road, Rosedale

\$3,600,000

Amazing Agricultural Investment opportunity in East Chilliwack! 5.92 acre property with a large 3700 square foot, 7 bedroom house with two kitchens, and 2 acre greenhouse with packing house. Recent upgrades to the greenhouse include generator, irrigation system, drainage, and new gravel floor. The house has had some work including kitchen and appliances as well as new flooring in the main living area. There is also an inground pool as well as other outbuildings. This property is in a great location close to the highway and could easily accommodate many of your agricultural business ideas. The greenhouse and house are currently fully rented out with extremely good rental income!

## **KEY INFORMATION**

MLS® R2650907 Residential Detached Chilliwack 7 Bedrooms 3 Bathrooms 3,787 SF

## FEATURES

Year Built: 1987 Views: Mt. Cheam Listed By: HomeLife Advantage Realty Ltd