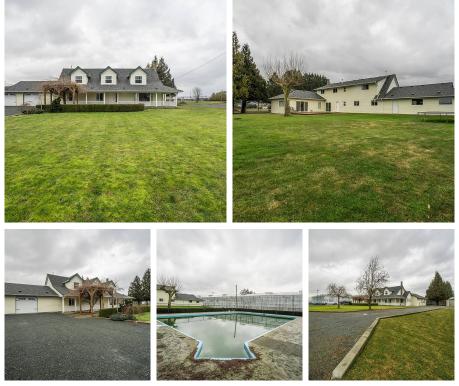

## 50357 Chilliwack Central Road, Rosedale

\$3,600,000

Amazing Agricultural Investment opportunity in East Chilliwack! 5.92 acre property with a large 3700 square foot, 7 bedroom house with two kitchens, and 2 acre greenhouse with packing house. Recent upgrades to the greenhouse include generator, irrigation system, drainage, and new gravel floor. The house has had some work including kitchen and appliances as well as new flooring in the main living area. There is also an inground pool as well as other outbuildings. This property is in a great location close to the highway and could easily accommodate many of your agricultural business ideas. The greenhouse and house are currently fully rented out with extremely good rental income!

## **KEY INFORMATION**

MLS® R2650907 Residential Detached Chilliwack 7 Bedrooms 3 Bathrooms 3,787 SF

## FEATURES

Year Built: 1987 Views: Mt. Cheam Listed By: HomeLife Advantage Realty Ltd