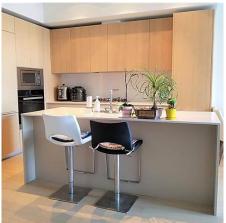

## 105 6688 Pearson Way, Richmond

\$2,138,000

CONCRETE, BRIGHT AND HUGE TOWNHOME OVER 1700SQ. FT. AT THE PRESTIGIOUS WATERFRONT COMMUNITY AT 2 RIVER GREEN BY AWARD-WINNING ASPAC! MOUNTAIN VIEWS, 3 BDR PLUS DEN/STUDY, 3 BATHROOMS, LARGE PATIO AND BALCONY, 2 SIDE BY SIDE EV PARKING AND A LOCKER, HIGH CEILINGS. AIR CONDITIONING,/CENTRAL HEAT. MIELE APPLIANCES, BANG OLUFSEN SYSTEM, QUARTZ COUNTERS AND HARDWOOD FLOORS. 24/7 CONCIERGE, PRIVATE SHUTTLE, TAICHI GARDENS, INDOOR SWIMMING POOL, HOT TUB/SAUNA/ STEAM ROOM, FITNESS CENTER, YOGA/ DANCE ROOM, MUSIC, STUDY AND CLUB ROOMS. JUST STEPS TO THE DYKE, OVAL, CANADA LINE, T&T AND RESTAURANTS.