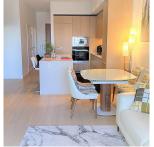

## 105 6688 Pearson Way, Richmond

\$2,138,000

CONCRETE, BRIGHT AND HUGE TOWNHOME OVER 1700SQ. FT. AT THE PRESTIGIOUS WATERFRONT COMMUNITY AT 2 RIVER GREEN BY AWARD-WINNING ASPAC! MOUNTAIN VIEWS, 3 BDR PLUS DEN/STUDY, 3 BATHROOMS, LARGE PATIO AND BALCONY, 2 SIDE BY SIDE EV PARKING AND A LOCKER, HIGH CEILINGS. AIR CONDITIONING,/CENTRAL HEAT. MIELE APPLIANCES, BANG OLUFSEN SYSTEM, QUARTZ COUNTERS AND HARDWOOD FLOORS. 24/7 CONCIERGE, PRIVATE SHUTTLE, TAICHI GARDENS, INDOOR SWIMMING POOL, HOT TUB/SAUNA/ STEAM ROOM, FITNESS CENTER, YOGA/ DANCE ROOM, MUSIC, STUDY AND CLUB ROOMS. JUST STEPS TO THE DYKE, OVAL, CANADA LINE, T&T AND RESTAURANTS.