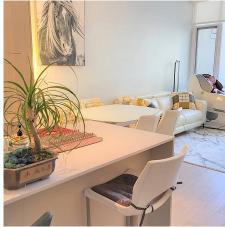

## 105 6688 Pearson Way, Richmond

\$2,138,000

CONCRETE, BRIGHT AND HUGE TOWNHOME OVER 1700SQ. FT. AT THE PRESTIGIOUS WATERFRONT COMMUNITY AT 2 RIVER GREEN BY AWARD-WINNING ASPAC! MOUNTAIN VIEWS, 3 BDR PLUS DEN/STUDY, 3 BATHROOMS, LARGE PATIO AND BALCONY, 2 SIDE BY SIDE EV PARKING AND A LOCKER, HIGH CEILINGS. AIR CONDITIONING,/CENTRAL HEAT. MIELE APPLIANCES, BANG OLUFSEN SYSTEM, QUARTZ COUNTERS AND HARDWOOD FLOORS. 24/7 CONCIERGE, PRIVATE SHUTTLE, TAICHI GARDENS, INDOOR SWIMMING POOL, HOT TUB/SAUNA/ STEAM ROOM, FITNESS CENTER, YOGA/ DANCE ROOM, MUSIC, STUDY AND CLUB ROOMS. JUST STEPS TO THE DYKE, OVAL, CANADA LINE, T&T AND RESTAURANTS.