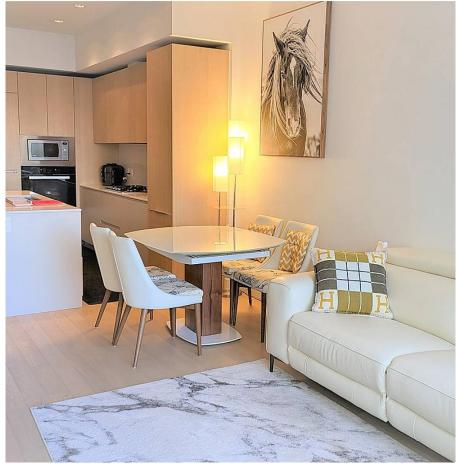

## 105 6688 Pearson Way, Richmond

\$2,138,000

CONCRETE, BRIGHT AND HUGE TOWNHOME OVER 1700SQ. FT. AT THE PRESTIGIOUS WATERFRONT COMMUNITY AT 2 RIVER GREEN BY AWARD-WINNING ASPAC! MOUNTAIN VIEWS, 3 BDR PLUS DEN/STUDY, 3 BATHROOMS, LARGE PATIO AND BALCONY, 2 SIDE BY SIDE EV PARKING AND A LOCKER, HIGH CEILINGS. AIR CONDITIONING,/CENTRAL HEAT. MIELE APPLIANCES, BANG OLUFSEN SYSTEM, QUARTZ COUNTERS AND HARDWOOD FLOORS. 24/7 CONCIERGE, PRIVATE SHUTTLE, TAICHI GARDENS, INDOOR SWIMMING POOL, HOT TUB/SAUNA/ STEAM ROOM, FITNESS CENTER, YOGA/ DANCE ROOM, MUSIC, STUDY AND CLUB ROOMS. JUST STEPS TO THE DYKE, OVAL, CANADA LINE, T&T AND RESTAURANTS.