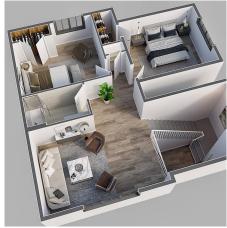

## 136 46213 Hakweles Road, Chilliwack

\$869,890

WELCOME TO ELYSIAN VILLAGE! Phase 2 is preselling for homes to be completed in Summer 2023. This Thurston plan with a loft features your master bedroom and a den on the main and 2 more bedrooms upstairs with a large open loft area. Every home at Elysian has all the luxuries - quartz counter tops throughout, a chefs kitchen with a gas stove, cabinets in the laundry room, NG BBQ outlet on the patio. The home is on a crawl space for all your storage needs. There is still time to pick your colours! GST INCLUDED! Call for your appointment today!

## **KEY INFORMATION**

MLS® R2647419

Residential Detached

Chilliwack

3 Bedrooms

3 Bathrooms

2,140 SF

4,133 SF Lot