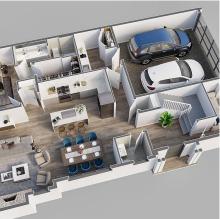

## 136 46213 Hakweles Road, Chilliwack

\$869,890

WELCOME TO ELYSIAN VILLAGE! Phase 2 is preselling for homes to be completed in Summer 2023. This Thurston plan with a loft features your master bedroom and a den on the main and 2 more bedrooms upstairs with a large open loft area. Every home at Elysian has all the luxuries - quartz counter tops throughout, a chefs kitchen with a gas stove, cabinets in the laundry room, NG BBQ outlet on the patio. The home is on a crawl space for all your storage needs. There is still time to pick your colours! GST INCLUDED! Call for your appointment today!

## **KEY INFORMATION**

MLS® R2647419

Residential Detached

Chilliwack

3 Bedrooms

3 Bathrooms

2,140 SF

4,133 SF Lot