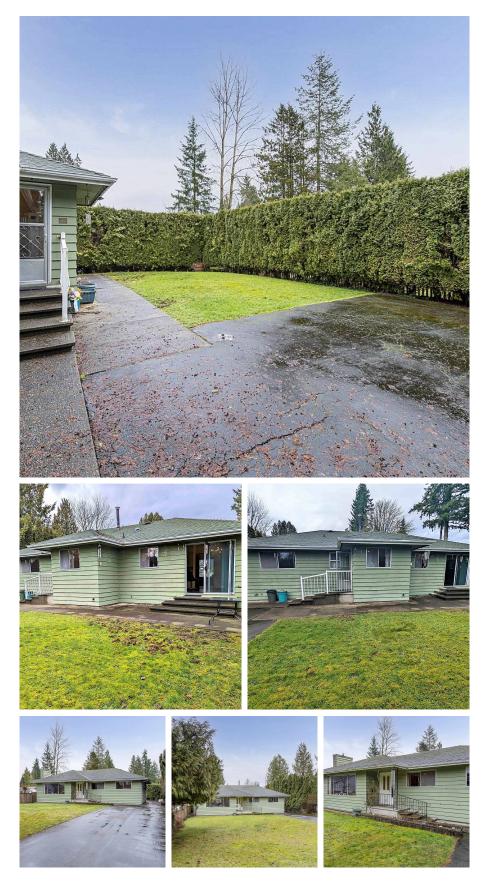

#### AVAILABLE!! PRICED AT LOT VALUE SOLID

with a very SOLID - 3 bdrm,1 bthrm ,1 level, Rancher style home in a Quiet, Safe, FAMILY ORIENTED neighbourhood, walking distance to park & transit. Rapidly transitioning area, popular with "YOUNG FAMILIES" 1st time on the market. This 1270 sq ft home features loads of large windows, generous sized principal rooms. Lvgrm w/ GAS F/P, Dngrm w/ sliders to PRIVATE rear patio & yd w/ tall hedge. Oversized Laundry/utility rm accesses the rear yd. Bthrm has UPDATED - TILED "walk-in" SHOWER. 3 good sized bdrms. UPDATED FURNACE/H/W TANK & A/C. Concrete crawlspace & loads of pkg front & back. Very PRIV rear yd. Great medium/long term investment or to Owner Occupy. Just bring your CREATIVITY & elbow grease & you'll have a COZY home for the price of a townhouse!!