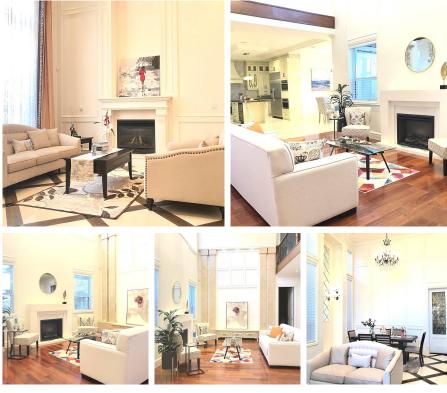

## 7531 Sunnymede Crescent, Richmond

\$3,880,000

THIS GORGEOUS HOUSE ON 7844 SQFT LOT IN PRESTIGIOUS NEIGHBOURHOOD BROADMOOR. IT'S DESIGNED TO OFFER A HIGH-QUALITY MODERN LIVING SPACE OF 3603 SF. OPEN-CONCEPT LIVING/DINING SPACE WHICH FEATURES OUTSTANDING LIGHT & AIR. HARDWOOD AND TILE FLOORING THROUGHOUT. SPACIOUS KITCHEN WITH WOK KITCHEN, NOOK AREA, ISLAND & HIGH-END SS APPLIANCES MIELE, FOUR ENSUITE BDRMS UPSTAIRS. 1 BDRM/ MEDIA ROOM ON MAIN FLOOR. ACROSS FROM FERRIS ELEMENTARY. SCHOOLS NEARBY: BLUNDELL ELEM. & **RICHMOND SEC. 5 MIN DRIVE TO** BLUNDELL CENTRE, LIBRARY, MINORU PARK, RICHMOND CENTRE, ALL AMENITIES, ANY SERVICE / RETAILS ON NO. 3 ROAD & MUCH MORE. PERFECT COMBINATION OF LUXURY AND LIVABILITY. ACT QUICKLY!