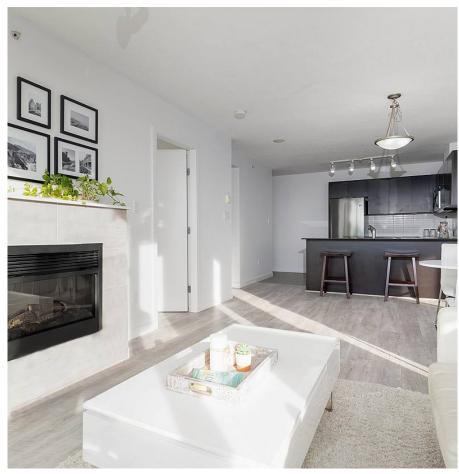

## 1108 4118 Dawson Street, Burnaby

\$795,000

Welcome to this amazing 2 bed / 2 bath SW facing corner home in Tandem 1! Super convenient location, directly across the street from Gilmore Skytrain. This well built home offers quiet & comfortable living in a concrete building w/ expansive views from every room. Upgraded flooring and new paint throughout. Spacious floor plan design with bedrooms on opposite sides of living area. Kitchen boasts abundant storage, granite countertops, and S/S appliances. Fantastic amenities are waiting for you at Tandem - clubhouse with garden terrace & boardroom, exercise room, hot tub, and sauna & steam rooms. Includes 1 parking + 1 storage locker.