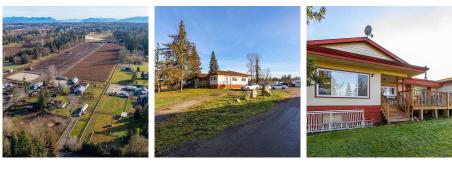

## 2466 216 Street, Langley

\$9,500,000

A remarkable 17.91 acre-land with 2 homes and a third (8,500 sq ft) approved and ready for excavation. This land includes a 15-acre blueberry farm, livestock, 70'x110' arena with 8 stalls for horses, 50'x50' indoor arena, and an extra shed. There are many options for passive income from rental spaces in the property. Current passive income is \$4800 + over 100,000 lbs. of berry every season. This is an incredible and strategic use of space, ideal for families and those intrigued by the larger space to call home. This is a rare opportunity to own such an excellent property. Two tractors and a spray tank are included, Email or call today to make an offer! DBL EXP #C8042460