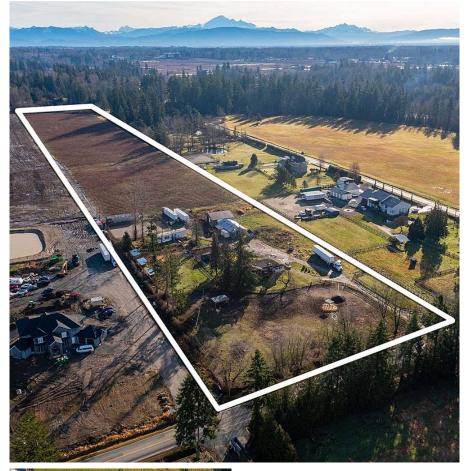

## 2466 216 Street, Langley

\$9,500,000

A remarkable 17.91 acre-land with 2 homes and a third (8,500 sq ft) approved and ready for excavation. This land includes a 15-acre blueberry farm, livestock, 70'x110' arena with 8 stalls for horses, 50'x50' indoor arena, and an extra shed. There are many options for passive income from rental spaces in the property. Current passive income is \$4800 + over 100,000 lbs. of berry every season. This is an incredible and strategic use of space, ideal for families and those intrigued by the larger space to call home. This is a rare opportunity to own such an excellent property. Two tractors and a spray tank are included, Email or call today to make an offer! DBL EXP #C8042460