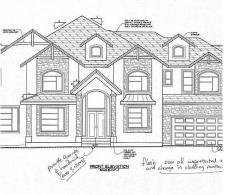

## 2466 216 Street, Langley

\$9,500,000

A remarkable 17.91 acre-land with 2 homes and a third (8,500 sq ft) approved and ready for excavation. This land includes a 15-acre blueberry farm, livestock, 70'x110' arena with 8 stalls for horses, 50'x50' indoor arena, and an extra shed. There are many options for passive income from rental spaces in the property. Current passive income is \$4800 + over 100,000 lbs. of berry every season. This is an incredible and strategic use of space, ideal for families and those intrigued by the larger space to call home. This is a rare opportunity to own such an excellent property. Two tractors and a spray tank are included, Email or call today to make an offer! DBL EXP #C8042460