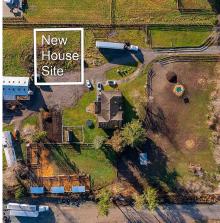

## 2466 216 Street, Langley

\$9,500,000

A remarkable 17.91 acre-land with 2 homes and a third (8,500 sq ft) approved and ready for excavation. This land includes a 15-acre blueberry farm, livestock, 70'x110' arena with 8 stalls for horses, 50'x50' indoor arena, and an extra shed. There are many options for passive income from rental spaces in the property. Current passive income is \$4800 + over 100,000 lbs. of berry every season. This is an incredible and strategic use of space, ideal for families and those intrigued by the larger space to call home. This is a rare opportunity to own such an excellent property. Two tractors and a spray tank are included, Email or call today to make an offer! DBL EXP #C8042460