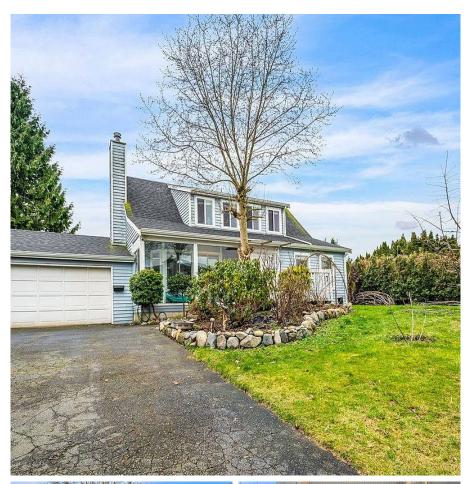

## 15824 95a Avenue, Surrey

\$1,599,900

Fabulous location in desirable Fleetwood. Inside quiet street ultimate privacy, North facing home with sunny south backyard. No Neighbor on westside nor Northside. Direct access to Green Timber walking trail. Close to Guildford Mall, Future Skytrain, Tynehead Park, and schools. 2 car garage with outdoor shed in backyard for storage, 1 bedroom in-law suite on main floor can be used as mortgage helper. New roof, perfect to raise a family or build your dream house.