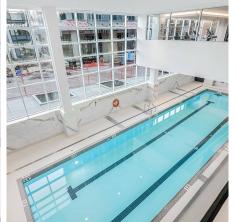

## 2007 4458 Beresford Street, Burnaby

\$1,058,800

Super location in Metro town! Sun Towers 1 by BELFORD! Conveniently located right next to the Metrotown skytrain station, this luxurious corner 2 bed 2 bath faces Southwest & has airconditioning! Comes with 1 parking, 1 locker & 1 bike locker. World-class amenities: concierge, guest suite, 60-foot indoor pool with hot tub, sauna/steam room, gym, yoga room, badminton court, indoor golf simulator, music room with piano, private study room, party room, sky garden with fire lounge, ping pong table, hammocks, outdoor kitchen & dining, children's play area, and more!