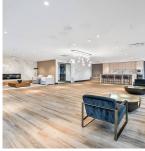

## 2007 4458 Beresford Street, Burnaby

\$1,058,800

Super location in Metro town! Sun Towers 1 by BELFORD! Conveniently located right next to the Metrotown skytrain station, this luxurious corner 2 bed 2 bath faces Southwest & has airconditioning! Comes with 1 parking, 1 locker & 1 bike locker. World-class amenities: concierge, guest suite, 60-foot indoor pool with hot tub, sauna/steam room, gym, yoga room, badminton court, indoor golf simulator, music room with piano, private study room, party room, sky garden with fire lounge, ping pong table, hammocks, outdoor kitchen & dining, children's play area, and more!