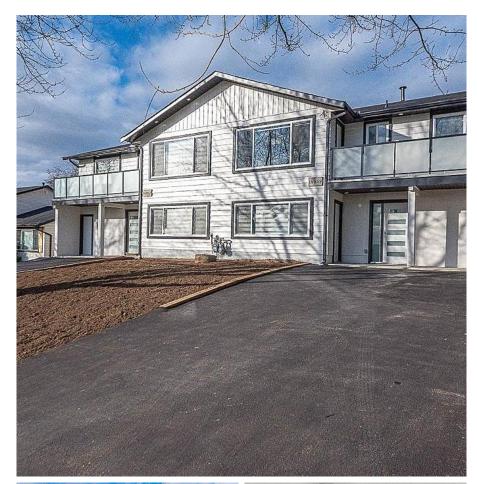

## 18057 18059 57 Avenue, Surrey

\$2,999,000

Cloverdale full duplex on huge 10535 sf lot. Only 3 blocks from the upcoming new Hospital & across from 10 acres land which is owned by a major developer. Both sides offer three bedrooms & two bathrooms along with fully finished 2 bed bsmt and a bachelor suite each side. Duplex has been immaculately renovated with fine details, including new floors, new kitchens including basements, new appliances, new HWT, new energy efficient lighting and plumbing fixtures, fresh coat of paint, new railing, new gutters and fresh asphalt drive way. Parking in the front and lane access, so lots of room for cars or RVs. Great fit for Investors, \$10K rent potential or largefamilies. Near to all eating places, shopping malls, good schools and transit.