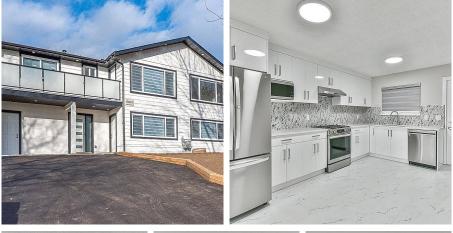

## 18057 18059 57 Avenue, Surrey

\$2,999,000

Cloverdale full duplex on huge 10535 sf lot. Only 3 blocks from the upcoming new Hospital & across from 10 acres land which is owned by a major developer. Both sides offer three bedrooms & two bathrooms along with fully finished 2 bed bsmt and a bachelor suite each side. Duplex has been immaculately renovated with fine details, including new floors, new kitchens including basements, new appliances, new HWT, new energy efficient lighting and plumbing fixtures, fresh coat of paint, new railing, new gutters and fresh asphalt drive way. Parking in the front and lane access, so lots of room for cars or RVs. Great fit for Investors, \$10K rent potential or largefamilies. Near to all eating places, shopping malls, good schools and transit.