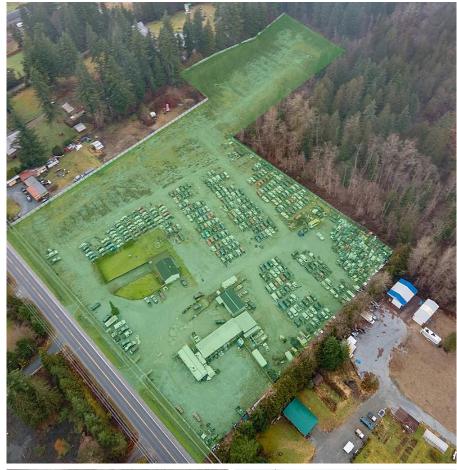

## 29989 Dewdney Trunk Road, Mission

\$2,499,999

Developers, Investors Alert, 8 Acre Property with development potential in Stave Falls!! Currently RU16 (Urban Residential) Zoned, flat 8 acre property with no watercourses, used to operate Stave Falls Auto Wrecker through a non conforming land use contract. The property also has a well maintained 3 bedroom, 1 bathroom over 1800 sq foot home with multiple out buildings and a detached workshop. Do not miss this rare opportunity and book your appointment today. SHOWINGS BY APPOINTMENT ONLY!