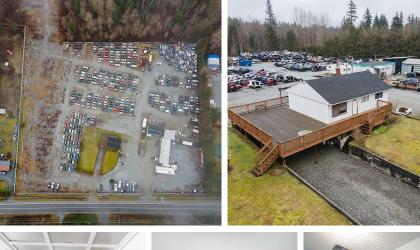

## 29989 Dewdney Trunk Road, Mission

\$2,499,999

Developers, Investors Alert, 8 Acre Property with development potential in Stave Falls!! Currently RU16 (Urban Residential) Zoned, flat 8 acre property with no watercourses, used to operate Stave Falls Auto Wrecker through a non conforming land use contract. The property also has a well maintained 3 bedroom, 1 bathroom over 1800 sq foot home with multiple out buildings and a detached workshop. Do not miss this rare opportunity and book your appointment today. SHOWINGS BY APPOINTMENT ONLY!