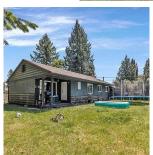

## 11410 207 Street, Maple Ridge

\$2,199,000

BUILDERS/DEVELOPERS/Investors here is the opportunity, PRIME LOCATION. Two Bedroom plus Den Rancher with Future Development on a 10,000 sqft lot in Upper Hammond! The large yard is great for kids, RV parking. Newer windows, laminate floors, and updated bathroom & storage shed. Bonus is the Semi-Detached garage OCP call for Low-Density Multi Family. DP/RZ application in place for 4-plex units of 1890 sqft each. 1st reading approved and going for 2nd reading. Potential gross sales of over \$5.00M! Central location walking distance to shopping, restaurants, transit, schools, parks & maple Ridge Golf Course. Property rented to super nice tenants, please do no disturb. Showings by appointment only.