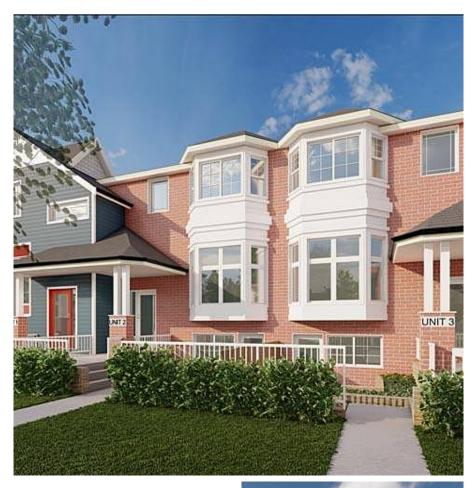

## 11410 207 Street, Maple Ridge

\$2,199,000

BUILDERS/DEVELOPERS/Investors here is the opportunity, PRIME LOCATION. Two Bedroom plus Den Rancher with Future Development on a 10,000 sqft lot in Upper Hammond! The large yard is great for kids, RV parking. Newer windows, laminate floors, and updated bathroom & storage shed. Bonus is the Semi-Detached garage OCP call for Low-Density Multi Family. DP/RZ application in place for 4-plex units of 1890 sqft each. 1st reading approved and going for 2nd reading. Potential gross sales of over \$5.00M! Central location walking distance to shopping, restaurants, transit, schools, parks & maple Ridge Golf Course. Property rented to super nice tenants, please do no disturb. Showings by appointment only.