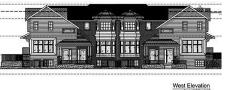

## 11410 207 Street, Maple Ridge

\$2,199,000

BUILDERS/DEVELOPERS/Investors here is the opportunity, PRIME LOCATION. Two Bedroom plus Den Rancher with Future Development on a 10,000 sqft lot in Upper Hammond! The large yard is great for kids, RV parking. Newer windows, laminate floors, and updated bathroom & storage shed. Bonus is the Semi-Detached garage OCP call for Low-Density Multi Family. DP/RZ application in place for 4-plex units of 1890 sqft each. 1st reading approved and going for 2nd reading. Potential gross sales of over \$5.00M! Central location walking distance to shopping, restaurants, transit, schools, parks & maple Ridge Golf Course. Property rented to super nice tenants, please do no disturb. Showings by appointment only.