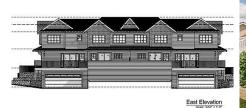

## 11410 207 Street, Maple Ridge

\$2,199,000

BUILDERS/DEVELOPERS/Investors here is the opportunity, PRIME LOCATION. Two Bedroom plus Den Rancher with Future Development on a 10,000 sqft lot in Upper Hammond! The large yard is great for kids, RV parking. Newer windows, laminate floors, and updated bathroom & storage shed. Bonus is the Semi-Detached garage OCP call for Low-Density Multi Family. DP/RZ application in place for 4-plex units of 1890 sqft each. 1st reading approved and going for 2nd reading. Potential gross sales of over \$5.00M! Central location walking distance to shopping, restaurants, transit, schools, parks & maple Ridge Golf Course. Property rented to super nice tenants, please do no disturb. Showings by appointment only.