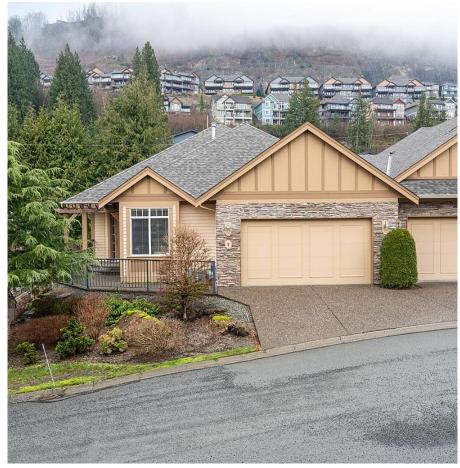

## 5 43777 Chilliwack Mountain Road, Chilliwack

\$895,000

Gorgeous RANCHER w/ WALKOUT DAYLIGHT BSMT in the sought after GATED community of Westpointe on Chilliwack Mountain. This 3 bdrm, 3 bathroom, approx. 3200 sq ft home is perfect for those ready to simplify life without giving up space & storage! The vast MAIN FLOOR features vaulted great room ceilings, a gorgeous open concept kitchen w/ newer QUARTZ counters & newer appliances, a GIGANTIC master bdrm w/ wi closet & 4 piece ensuite w/ soaker tub AND large wi shower! LARGE completely covered patio w/ gas BBQ outlet. BSMT features a large family/recreation room w/ gas f/p, 1 bdrm, full bathroom, & AMPLE STORAGE! This truly is retirement at it's FINEST! 1 dog or cat allowed, no rentals, 45+ age restrictions. Don't hesitate! This opportunity won't last as sales in Westpointe are rare!