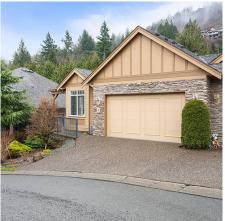

## 5 43777 Chilliwack Mountain Road, Chilliwack

\$895,000

Gorgeous RANCHER w/ WALKOUT DAYLIGHT BSMT in the sought after GATED community of Westpointe on Chilliwack Mountain. This 3 bdrm, 3 bathroom, approx. 3200 sq ft home is perfect for those ready to simplify life without giving up space & storage! The vast MAIN FLOOR features vaulted great room ceilings, a gorgeous open concept kitchen w/ newer QUARTZ counters & newer appliances, a GIGANTIC master bdrm w/ wi closet & 4 piece ensuite w/ soaker tub AND large wi shower! LARGE completely covered patio w/ gas BBQ outlet. BSMT features a large family/recreation room w/ gas f/p, 1 bdrm, full bathroom, & AMPLE STORAGE! This truly is retirement at it's FINEST! 1 dog or cat allowed, no rentals, 45+ age restrictions. Don't hesitate! This opportunity won't last as sales in Westpointe are rare!