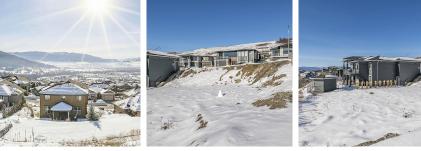

## 7155 Apex Drive, No City Value

\$520,000

Unobstructed valley, lake, city and mountain VIEWS from this prime building lot on one of the best streets in the Foothills. This large 11,625 sq.ft. rancher lot with a full walk out basement. Treat yourself to amazing sunrises, sunsets and ever changing expansive views for you to enjoy everyday. The Foothills in conveniently located minutes from all the shops and downtown Vernon. With Silver Star Mountain Resort and your choice of lakes and golf courses nearby the year round recreational options are endless. The groundwork is done and all the services are at the lot line, time to start building your dream. Zoning allows for suites, B&B, home based biz, seniors supportive housing... no spec. tax, no builder restriction Note: Those that choose to walk property due so at their own risk. AOIR

## FEATURES

Views: VALLEY, LAKE, CITY MOUNTAIN Listed By: RE/MAX Treeland Realty