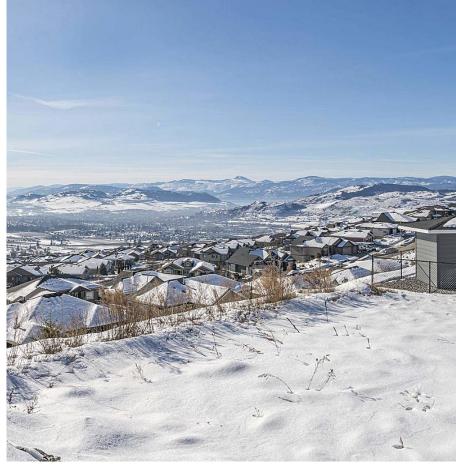

## 7155 Apex Drive, No City Value

\$520,000

Unobstructed valley, lake, city and mountain VIEWS from this prime building lot on one of the best streets in the Foothills. This large 11,625 sq.ft. rancher lot with a full walk out basement. Treat yourself to amazing sunrises, sunsets and ever changing expansive views for you to enjoy everyday. The Foothills in conveniently located minutes from all the shops and downtown Vernon. With Silver Star Mountain Resort and your choice of lakes and golf courses nearby the year round recreational options are endless. The groundwork is done and all the services are at the lot line, time to start building your dream. Zoning allows for suites, B&B, home based biz, seniors supportive housing... no spec. tax, no builder restriction Note: Those that choose to walk property due so at their own risk. AOIR

## FEATURES

Views: VALLEY, LAKE, CITY MOUNTAIN Listed By: RE/MAX Treeland Realty