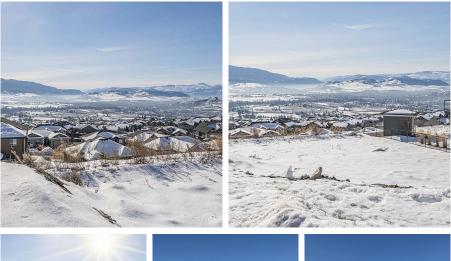

## 7155 Apex Drive, No City Value

\$520,000

Unobstructed valley, lake, city and mountain VIEWS from this prime building lot on one of the best streets in the Foothills. This large 11,625 sq.ft. rancher lot with a full walk out basement. Treat yourself to amazing sunrises, sunsets and ever changing expansive views for you to enjoy everyday. The Foothills in conveniently located minutes from all the shops and downtown Vernon. With Silver Star Mountain Resort and your choice of lakes and golf courses nearby the year round recreational options are endless. The groundwork is done and all the services are at the lot line, time to start building your dream. Zoning allows for suites, B&B, home based biz, seniors supportive housing... no spec. tax, no builder restriction Note: Those that choose to walk property due so at their own risk. AOIR

## FEATURES

Views: VALLEY, LAKE, CITY MOUNTAIN Listed By: RE/MAX Treeland Realty