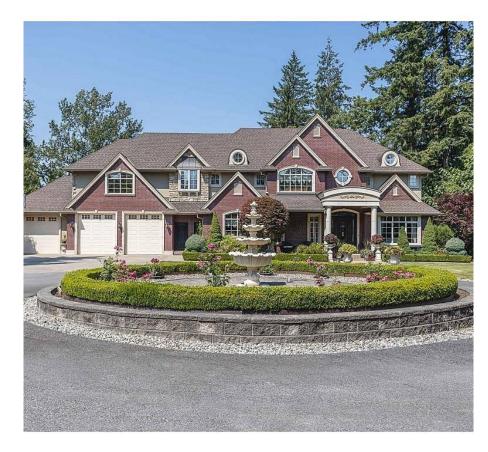

## 6750 272 Street, Langley

\$5,400,000

have found all you need here. This elegantly built custom home is perfect for the entertainer. The home boasts almost 8500 square feet on 39.5 acres, 4 - 4.5 acres of flat land to bring many ideas. Room for a shop, or a pool, with a breathtaking view of the Golden Ears and Mount Crickmer, overlooking Glen Valley and Nathan Creek. With 6 bedrooms, 8 bathrooms and a legal nanny suite, you will have room for the whole family. Great place to work from home as well with an excellent home office with a private entrance. So much to list that you just need to come see it.

Looking for a Custom Home on a Beautiful Private Acreage? Need Room for the whole Family? You

MLS® R2652866 Residential Detached County Line Glen Valley 6 Bedrooms

8 Bathrooms

8,478 SF

1,720,620 SF Lot