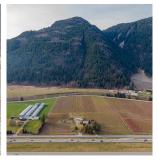

## 39963 North Parallel Road, Abbotsford

\$3,899,900

22.71 Acres of income producing Blueberry farm with 3 bedroom mobile home and 4 bedroom house. Great location to build your dream house. This property is Planted in Duke, Blue crop, and Elliott varieties of blueberry. 1288 Sqft mobile home has 3 bedrooms and 2 full bathrooms. Main house built in the 1930s has 4 bedrooms and 2 bathrooms. 3000 sqft shed for farm machinery storage. This farm is conveniently located near No. 3 rd exit of Hwy 1 in Abbotsford. Only 15 mins drive to Abbotsford Sumas border and other shopping centers.