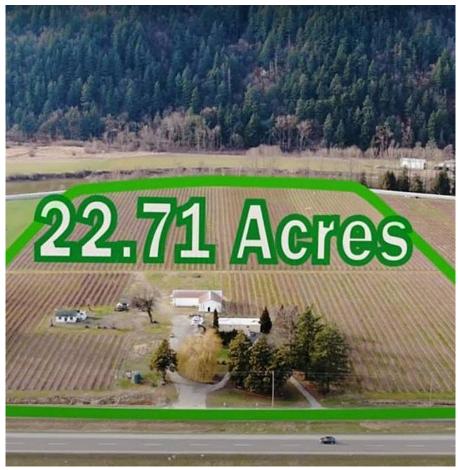

## 39963 North Parallel Road, Abbotsford

\$3,899,900

22.71 Acres of income producing Blueberry farm with 3 bedroom mobile home and 4 bedroom house. Great location to build your dream house. This property is Planted in Duke, Blue crop, and Elliott varieties of blueberry. 1288 Sqft mobile home has 3 bedrooms and 2 full bathrooms. Main house built in the 1930s has 4 bedrooms and 2 bathrooms. 3000 sqft shed for farm machinery storage. This farm is conveniently located near No. 3 rd exit of Hwy 1 in Abbotsford. Only 15 mins drive to Abbotsford Sumas border and other shopping centers.