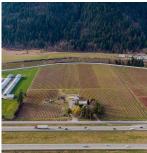

## 39963 North Parallel Road, Abbotsford

\$3,899,900

22.71 Acres of income producing Blueberry farm with 3 bedroom mobile home and 4 bedroom house. Great location to build your dream house. This property is Planted in Duke, Blue crop, and Elliott varieties of blueberry. 1288 Sqft mobile home has 3 bedrooms and 2 full bathrooms. Main house built in the 1930s has 4 bedrooms and 2 bathrooms. 3000 sqft shed for farm machinery storage. This farm is conveniently located near No. 3 rd exit of Hwy 1 in Abbotsford. Only 15 mins drive to Abbotsford Sumas border and other shopping centers.