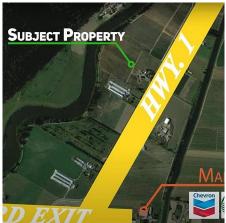

## 39963 North Parallel Road, Abbotsford

\$3,899,900

22.71 Acres of income producing Blueberry farm with 3 bedroom mobile home and 4 bedroom house. Great location to build your dream house. This property is Planted in Duke, Blue crop, and Elliott varieties of blueberry. 1288 Sqft mobile home has 3 bedrooms and 2 full bathrooms. Main house built in the 1930s has 4 bedrooms and 2 bathrooms. 3000 sqft shed for farm machinery storage. This farm is conveniently located near No. 3 rd exit of Hwy 1 in Abbotsford. Only 15 mins drive to Abbotsford Sumas border and other shopping centers.