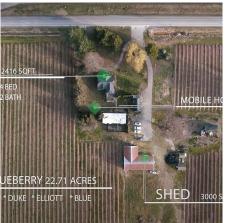

## 39963 North Parallel Road, Abbotsford

\$3,899,900

22.71 Acres of income producing Blueberry farm with 3 bedroom mobile home and 4 bedroom house. Great location to build your dream house. This property is Planted in Duke, Blue crop, and Elliott varieties of blueberry. 1288 Sqft mobile home has 3 bedrooms and 2 full bathrooms. Main house built in the 1930s has 4 bedrooms and 2 bathrooms. 3000 sqft shed for farm machinery storage. This farm is conveniently located near No. 3 rd exit of Hwy 1 in Abbotsford. Only 15 mins drive to Abbotsford Sumas border and other shopping centers.