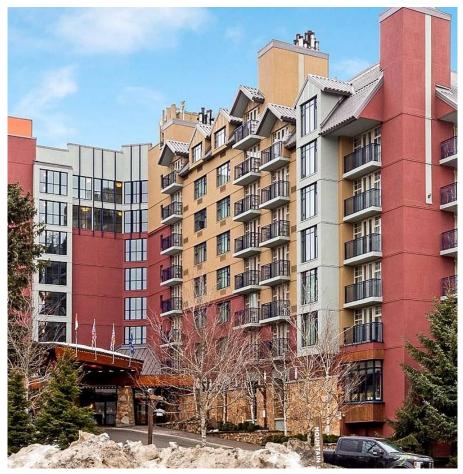

## 702/704 4050 Whistler Way, Whistler

\$949,000

Steps from the base of Whistler Mountain, The Hilton Whistler Resort is an unrestricted owneruse hotel condo. Refurbished in 2018, this flexible, 'lock-off' floor plan is fully furnished with a King bed in 1 room and 2 double beds in the other room, and comes with 2 full bathrooms, a pull-out couch, kitchen with range, fireplace and balcony with one of the best village views of Whistler & Blackcomb Mountains. No limitation on owner use is perfect for families looking for more time in the resort compared to other hotel-condos. On-site amenities include pool, gym, hot-tub, tennis courts, spa, restaurant and sports bar. Hilton manages all rentals. No Airbnb. No room remodeling. Owner pays approx. 18% of room rate for owner stays. Units 702 & 704 must be sold together.

## **FEATURES**

Year Built: 2005

Views: Whistler & Blackcomb Mountain

Listed By: Engel & Volkers Whistler