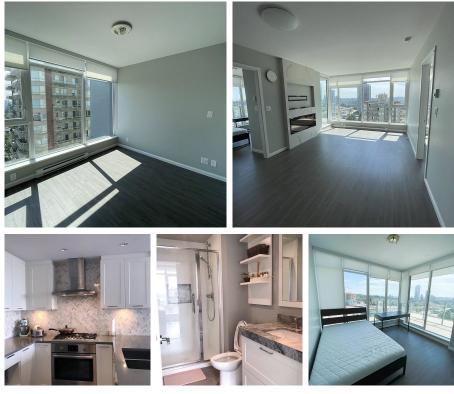

## 1609 520 Como Lake Avenue, Coquitlam

\$899,000

THE "CROWN" IN BURQUITLAM. WELL-BUILT HI-RISE BY BEEDIE LOCATED IN THE HEART OF WEST COQUITLAM. 3 BED, 2 BATH, 1009 SQFT, SW FACING CORNER UNIT W/ BALCONY OF MOUNTAIN VIEWS! OPEN CONCEPT LAYOUT WITH OPEN KITCHEN W/ QUARTZ COUNTERTOP BREAKFAST BAR, S/S APPLIANCES BY BOSCH & FISHER & PAYKEL, LAMINATE FLOORING AND FLOOR TO CEILING WINDOW WITH ROLLER SHADES. CONVENIENT AND ACCESSIBLE LOCATION, WALKABLE DISTANCE TO BURQUITLAM STATION (EVERGREEN LINE). CLOSE TO LOUGHEED TOWN CENTRE, VANCOUVER GOLF CLUB AND SIMON FRASER UNIVERSITY. AMENITIES INCL. GYM, YOGA ROOM, PARTY ROOM, GUEST SUITE, OUTDOOR BBQ AREA.

## FEATURES

Year Built: 2017 Views: MOUNTAIN Listed By: Interlink Realty