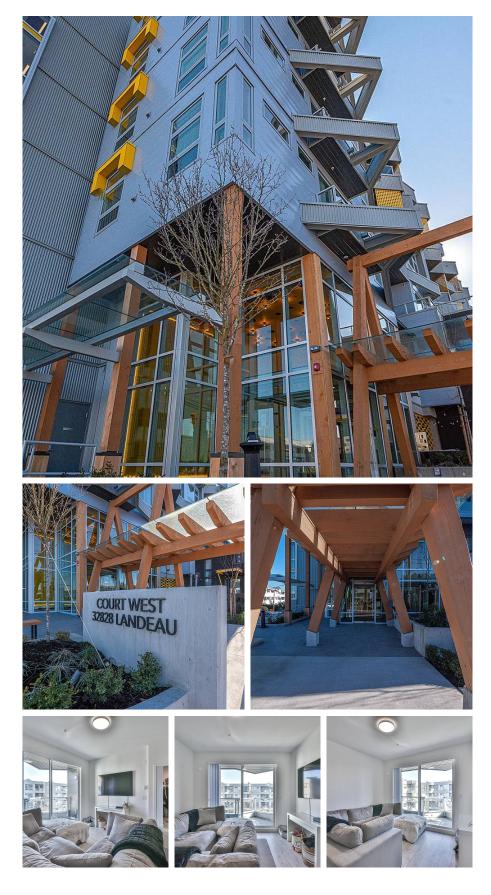

## 512 32828 Landeau Place, Abbotsford

\$675,000

Urban living at its best! This contemporary condo is situated in Central Abbotsford. It is within walking distance of the mall, Mill Lake and schools. THE COURT LIVING building was built with Scandinavian design in mind....it includes 2 spacious bedrooms plus flex space, 2 bathrooms, stainless steel appliances, polished quartz countertops, and modern cabinetry. There is laminate flooring, 2 secured parking stalls, a storage locker, and a secured resident bicycle room. Take advantage of the keyless FOB entry and NO GST. Strata allows pets and rentals with restrictions. Strata fees are \$340.61 per mo.

## **KEY INFORMATION**

MLS® R2653486 Residential Attached Central Abbotsford 2 Bedrooms 2 Bathrooms 932 SF \$340.61 Maintenance Fees

## FEATURES

Year Built: 2021 Listed By: Royal LePage Preferred Realty