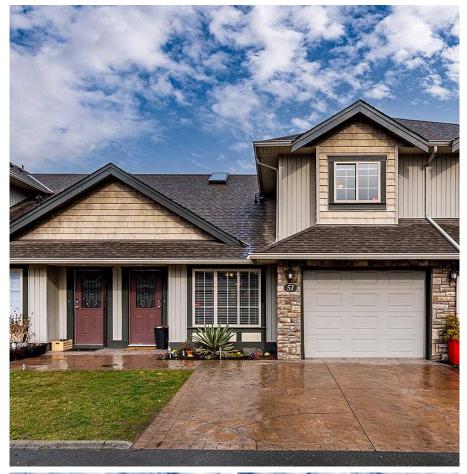

## 51 6449 Blackwood Lane, Chilliwack

\$789,900

SARDIS: CENTRAL to SCHOOLS & SHOPPING. 1887sf 4 bed 3 bth, 2 storey
Townhome located in a prime, quiet spot in the complex. Enter into a spacious foyer and enjoy the convenience of ALL of your living space on the main floor & 9 ft ceilings. The kitchen has tons of storage and an eat up island+ a WET BAR with Ice Maker & Wine Fridge. Dining room is a bright lovely space for the family to gather. Laundry and a large Master bed AND bathrooms are in a separate wing. The Living Room is spacious with a walk out to a PRIVATE and COVERED patio w/fully fenced yard! Upstairs: 2 HUGE bedrooms

with window seats and a 15x9.5 room w/ closet & skylight that could dbl as a bedroom or recroom. Bonus: 2 car driveway & 1 car garage. Crawl space for storage. No rentals. 2 pets, no size restriction.