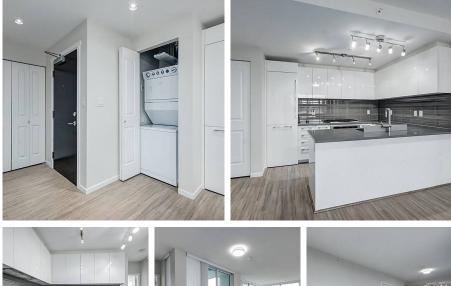

## 705 6658 Dow Avenue, Burnaby

\$999,000

Welcome to MODA, a landmark development built by Polygon in convenient Metrotown area. This 2 bedroom 2 bathroom corner unit features with no space wasted layout, two good size bedrooms with bathrooms right beside; floor to ceiling windows, stainless steel appliance, quartz countertop and engineering hardwood floor are bonus to the unit. It also comes with one parking and one spacious storage locker. Building amenity is including 24 hour concierge, fitness room, social lounge and dog washing room. 5 min walk to Walmart, T&T and Metropolis, 8 min walk to Metrotown Station, Crystal Mall, Burnaby Public Library, Bonsor Community Center and tennis court are nearby.