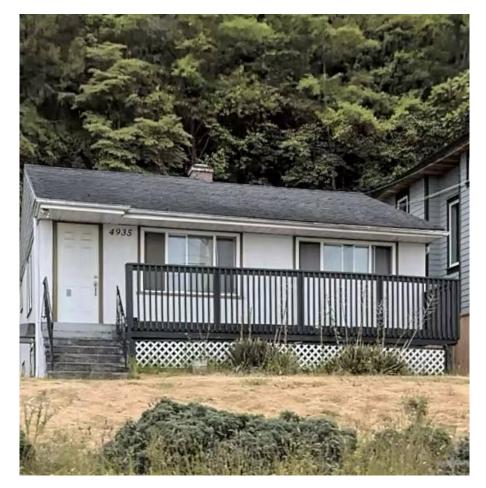

## 4935 Marine Drive, Burnaby

\$1,750,000

South Slope Affordability Alert! Nicely updated 2 level bungalow situated on high side of street w/ southern views on 7,181 sq ft lot backing onto Frogger's Creek green space. Top floor features large bright kitchen w/eating area & laundry, 2 bdrms, 1 bath, front deck & back patio + 2 bdrm, 1 bath bsmt suite w/laundry & separate entry. Updating includes kitchen/bath cabinets/ counters, laminate & tile flooring throughout, crown mldgs, appliances, vinyl windows, doors, paint, fixtures. Double detached garage + foundation for shed at back of property. Great starter/revenue home, bus stop across street, minutes to Metrotown, Market Crossing, Foreshore Park. Minimum 24 hours for showings, quick completion welcome.