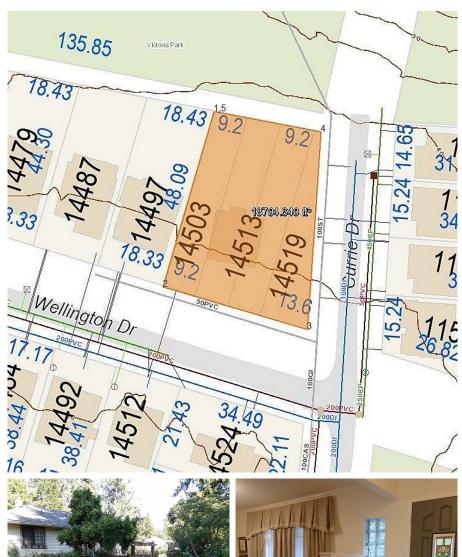

## 14513 Wellington Drive, Surrey

\$1,450,000

developer, investors, gardeners or extended families combining household. this property has something for everyone. subdivision potential. 2-3 lot may be possible, or buy and hold. 3 properties, 4 PID's almost 19000 sq ft lot 2 street frontages. nearly 2200 sq ft 4 bdrm 2 full bath 2 kit. extremely livable bsmt home with 24'6'x25' detached storage/workshop. fully fenced and private gardeners delight yard with raised beds, koi ponds and beautiful mature landscaping in peaceful location backing on greenbelt. property must be sold together with 14503 Wellington R2654443 and 14519 Wellington R2654445 total asking price is \$2,250,000

## **KEY INFORMATION**

MLS® R2654442

Residential Detached

**Bolivar Heights** 

4 Bedrooms

2 Bathrooms

2,160 SF

9,853 SF Lot